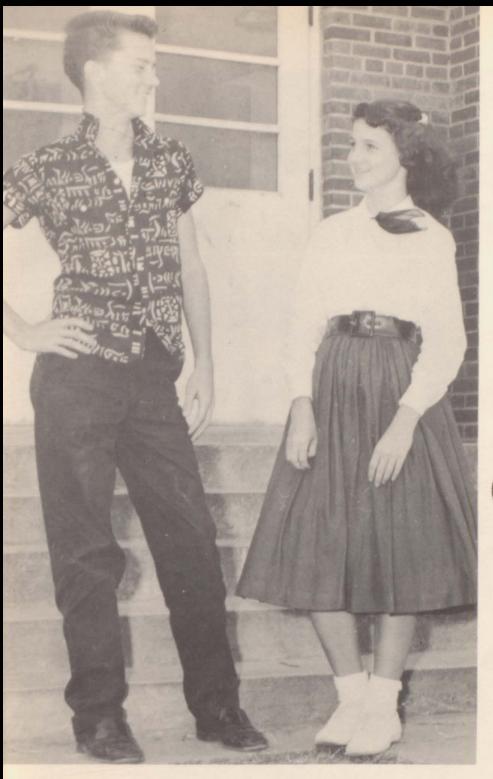

Mr. & Miss Senior Patricia Aylor Alton Doster

Class Officers: Linda Hagler, Vice Pres.; Barbara Denning, Sec.; Don Brummitt, Vice Pres.; Gary Lynn Trentham, Treas.; Roland Denning, Vice Pres.; Bobby Denning, Vice Pres.; Jack Vaughn, Pres.; Larry Shaw, Vice Pres.

Alton Doster (Let the Good Times Roll) Major: Agriculture Minor: Science Football 4; FFA 1,2,3,4; FFA Treasurer 3; Mr. Senior

Patricia Aylor (Let It Be Me) Major: Commercial Business Minor: Science FHA 1,2,3,4; FHA Vice President 2; Class Secretary 3; Basketball 3; School Paper Staff 4; Miss Senior