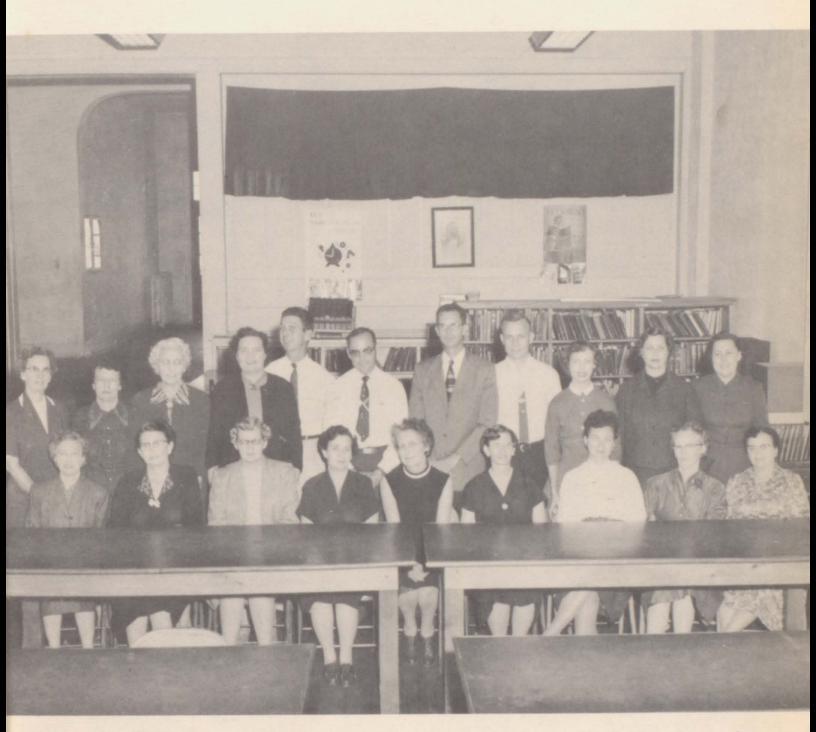

First Row: left to right; Virginia Smyth, Lottie Fisher, Maggie Lois Hearn, Dorothy Vaughn, Lottie Haskins, Annie Laurie Phillips, Joyce McGehee, Estelle Bobbitt, Pearl Bennett. Second Row: Reba Oliver, Edith Rushing, Sally Farris, Margarett Featherstone, Vernon Dunn, J. T. Moore, Wendell Reed, Harold Pickley, Peggy Douglas, Opal Dellinger, Lenora Bradford.