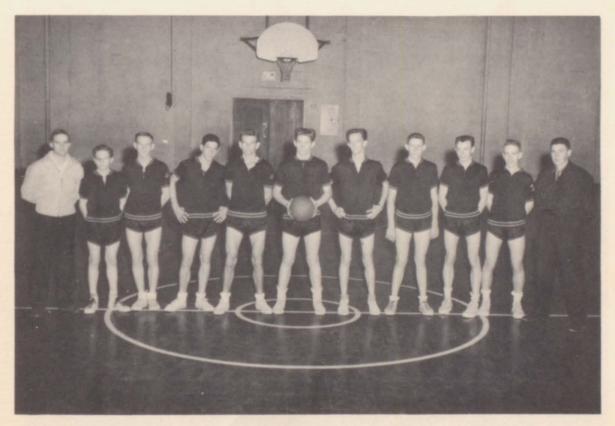

Left to Right: Johnney Todd, Manager; John Auvenshine; Robert Langley, Debro Auvenshine, Robert Stewart, Joe Tuck, Captain; Dale Trentham, Donald Wright, Derrell Lampkins, Joe Huston; Mr. Sanders, Coach.