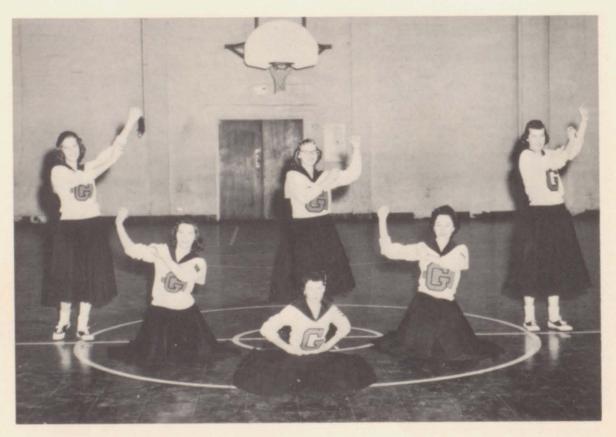

FLIRTIEST GIRL Peggy Esch

Football Cheerleaders: Left to Right; Jerry Mansfield, Celia Smith, Nancy Trevathan, Gary Trentham, Martha Higgins, Barbara Denning.

Football Royalty: Left to Right; Jane Lemonds, Freshman Maid; Peggy Esch, Senior Maid; Shelby Sawyers, Queen; Suzanne Heath, Junior Maid; Carolyn Reeder, Sophomore Maid.