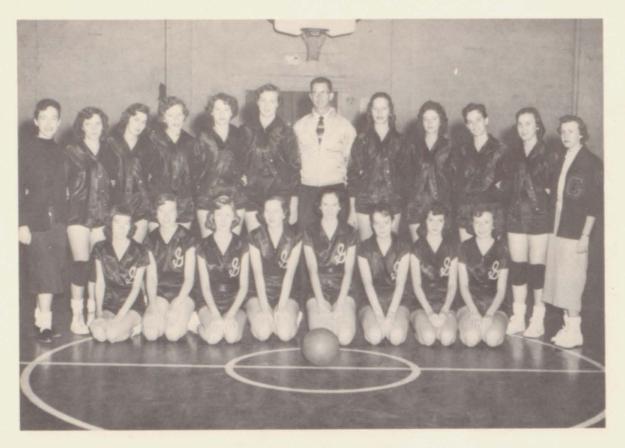

Front Row: Left to Right; Maxine Seagraves, Joyce Long, Brenda Bowers, Nancy Webb, Dorothy Tucker, Jayne Lemonds, Rubye Higgines, Sue Stewart, Second Row: Wanda Klutts, manager, Jerry Mansfield, Carolyn Reeder, June Margrave, Joan Reagans, Linda Haglar, Mr. Reed, Coach, Shelbey Sawyers, Co-Captain, Sandra Snider, Rosemary Trevathan, Barbara Denning, Co-Captain, Cheri Capps, Manager.