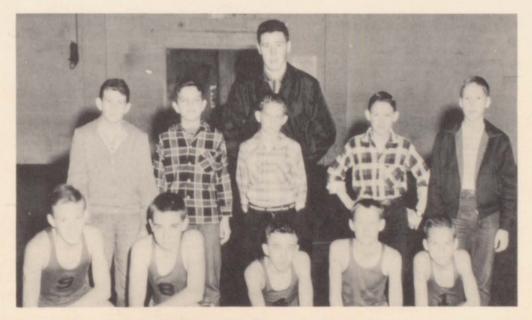

Left to Right: Johnney Todd, Manager; John Auvenshine; Robert Langley, Debro Auvenshine, Robert Stewart, Joe Tuck, Captain; Dale Trentham, Donald Wright, Derrell Lampkins, Joe Huston; Mr. Sanders, Coach.