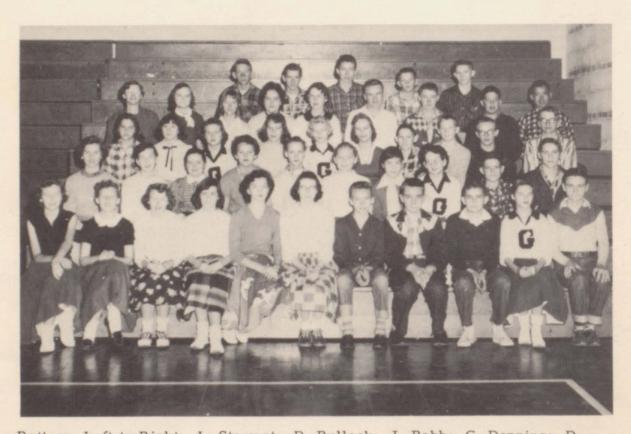

First Row: left to right; Virginia Smyth, Lottie Fisher, Maggie Lois Hearn, Dorothy Vaughn, Lottie Haskins, Annie Laurie Phillips, Joyce McGehee, Estelle Bobbitt, Pearl Bennett. Second Row: Reba Oliver, Edith Rushing, Sally Farris, Margarett Featherstone, Vernon Dunn, J. T. Moore, Wendell Reed, Harold Pickley, Peggy Douglas, Opal Dellinger, Lenora Bradford.