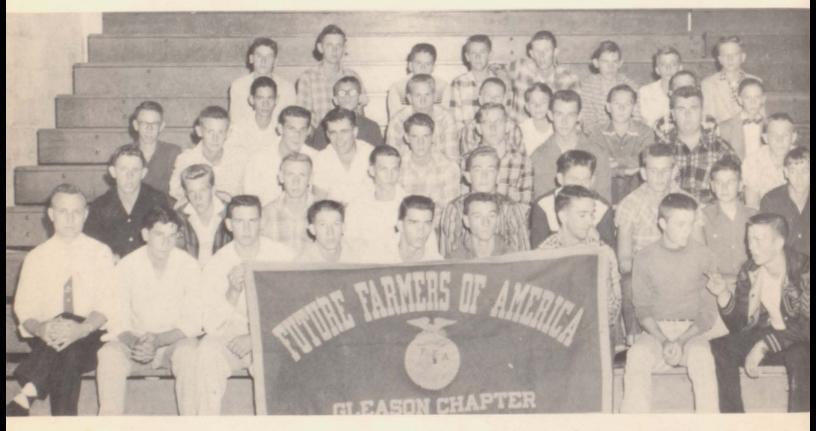

Larry Shaw

President

Don Brummitt Reporter

Joe Robertson

Vice President

Cloyas Webb Sentinel

FUTURE SPANNERS OF AMERICA

Bottom Row, Left to Right: H. Pinkly, Adviser; D. Auvenshine; R. Dinning; L. Shaw, Pres; A. Doster, Treas; D. Brummitt, Rept; C. Webb, Sentinel; T. Fisher, Sec.; B. Blackburn; Second Row: D. Wright; J. White; T. Stewart; J. Robertson, Vice-Pres. T. Beasley, J. Tuck; R. Stewart; J. Reed; H. Pennington. Third Row: J. Roney; L. Terrell; D. Godwin; G. Perritt; D. Belew; B. Chappell; C. Brooks; B. Viggers; R. Langly. Fourth Row: L. Spears; D. Taylor; C. Sanders; J. Belew; L. Arnold; L. Robertson; B. Brunni L. Roney. Fifth Row: C. Cook; S. Bradberry; T. Jones; L. Blasingame; R. Wright; E. Pickler; J. Arnold; J. Auvenshine.