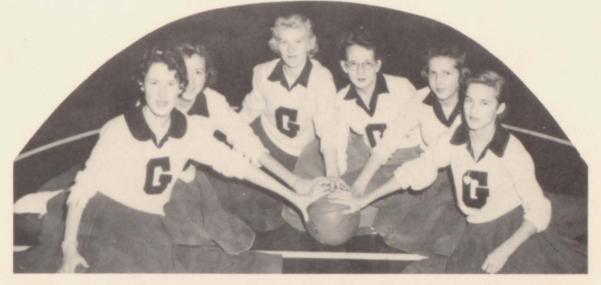

FLIRTIEST GIRL Peggy Esch

Football Cheerleaders: Left to Right; Jerry Mansfield, Celia Smith, Nancy Trevathan, Gary Trentham, Martha Higgins, Barbara Denning.

Football Royalty: Left to Right; Jane Lemonds, Freshman Maid; Peggy Esch, Senior Maid; Shelby Sawyers, Queen; Suzanne Heath, Junior Maid; Carolyn Reeder, Sophomore Maid.