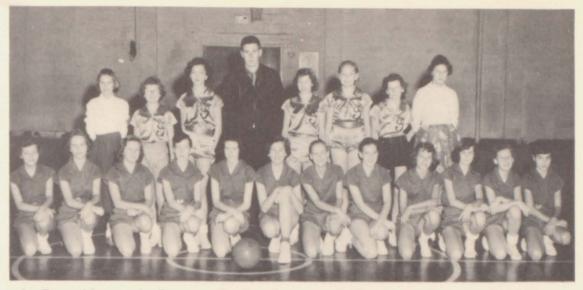

Left to Right: Jerry Mansfield, Junior Forward; June Margrave, Junior Guard; Joan Reagan, Sophomore Guard; Shelbey Sawyers, Senior Forward, Co-Captain, Mr. Reed, Coach; Linda Haglar, Senior Guard; Sandra Snider, Junior Guard; Carolyn Reeder, Sophomore Guard; Rosemary Trevathan, Senior Forward, Barbara Denning, Senior Forward; Co-Captain.

Front Row: Left to Right; Maxine Seagraves, Joyce Long, Brenda Bowers, Nancy Webb, Dorothy Tucker, Jayne Lemonds, Rubye Higgines, Sue Stewart, Second Row: Wanda Klutts, manager, Jerry Mansfield, Carolyn Reeder, June Margrave, Joan Reagans, Linda Haglar, Mr. Reed, Coach, Shelbey Sawyers, Co-Captain, Sandra Snider, Rosemary Trevathan, Barbara Denning, Co-Captain, Cheri Capps, Manager.