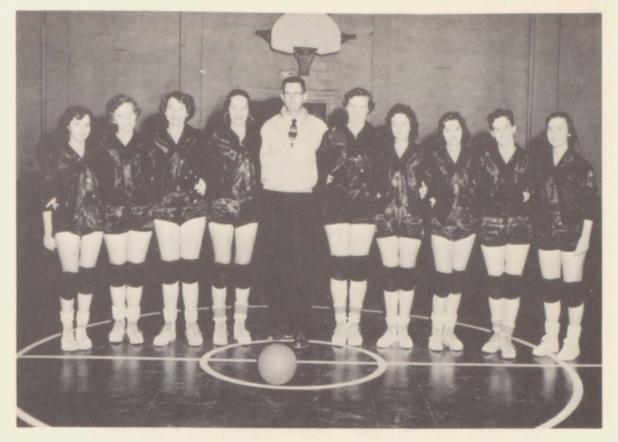

Left to Right: Jerry Mansfield, Junior Forward; June Margrave, Junior Guard; Joan Reagan, Sophomore Guard; Shelbey Sawyers, Senior Forward, Co-Captain, Mr. Reed, Coach; Linda Haglar, Senior Guard; Sandra Snider, Junior Guard; Carolyn Reeder, Sophomore Guard; Rosemary Trevathan, Senior Forward, Barbara Denning, Senior Forward; Co-Captain.