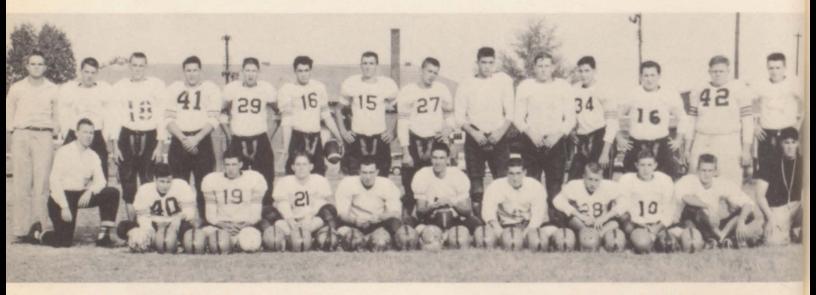

Vaughn-Quarterback Sr.

Dinning-Right End Sr

Godwin-Right Guard Sr.

Webb-Center Sr.

Tuck-Left End Sr.

Doster-Left Tackle Sr.

Brummit-Left Half Back Sr.

Shaw-Fullback Sr.

Everett-Right Half-Back Soph

Ferris-Left Guard Jr.

Wright-Right Tackle Jr.

First Row: Left to Right-J. Todd, Mgr.; D. Belew; R. Langley; J. Everett;
L. Shaw; J. Vaughn; D. Brummitt; B. Blackburn; A. Doster; A. Doster;
B. Coleman; D. Auvenshine; J. Vaughn; L. Dunn; T. Fisher; Second Row:
C. Hodges; B. Wyatt; R. Dinning; J. Tuck; H. Ferris;
C. Webb; D. Godwin; C. Sanders; D. Wright; R. Stewart; Dudley Sanders.