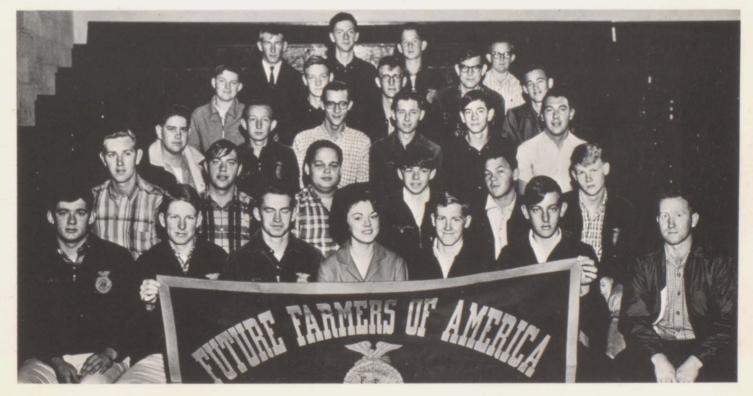

#### J.J.A.

#### Officers

Jerry Sawyers - - - - - - - Reporter
Danny Danner - - - - - - - Treasurer
Wylie Pollock - - - - - Vice President
Danny Page - - - - - - - President
Gene Gearin - - - - - - Secretary
Billy Beasley - - - - - - Sentinel
Mr. Edgar Floyd - - - - - - Advisor