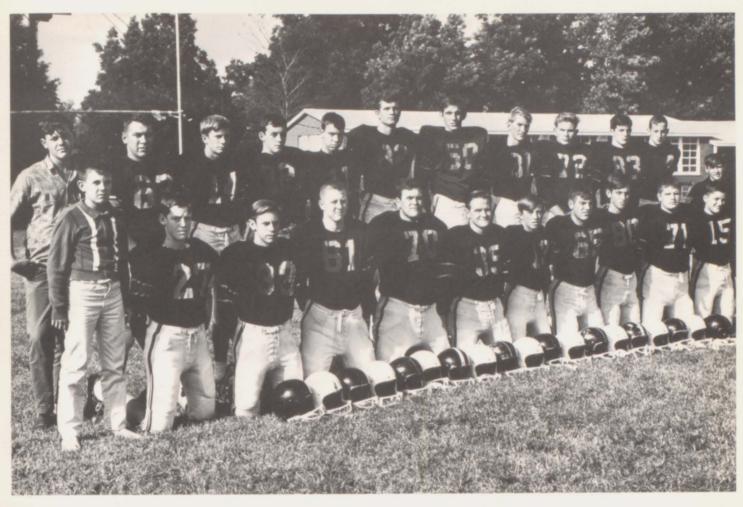

## 1967 FOOTBALL SQUAD

FIRST ROW: (1. to r.) Mgr. T. Hicks, K. Sanders, J. Harris, B. Travillian, W. Burnine, D. Jordan, G. Arnold, T. Hopper, D. Danner, J. Barber, Mgr. J. Shaw, SECOND ROW: (1. to r.) D. Burnine, Mgr., D. Hopper, D. Wiseman, D. McElhiney, J. Jeter, S. Starks, L. Bullock, L. Reed, L. Wainscott, R. Tuck, B. Sawyers

COACH Ed Settlers