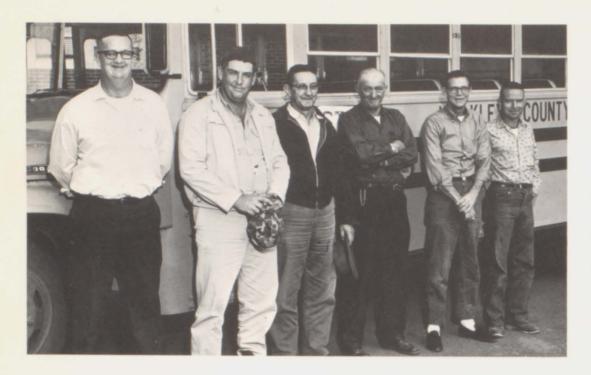

#### BUS DRIVERS

Tommy Sawyers
Robert Clark
Carl Allmon
Roy Dellinger
Huston Boane
Lloyd Crutchfield

The annual staff along with the faculty would like to express their appreciation to Uncle George Clark for his many years of service to Gleason High School.