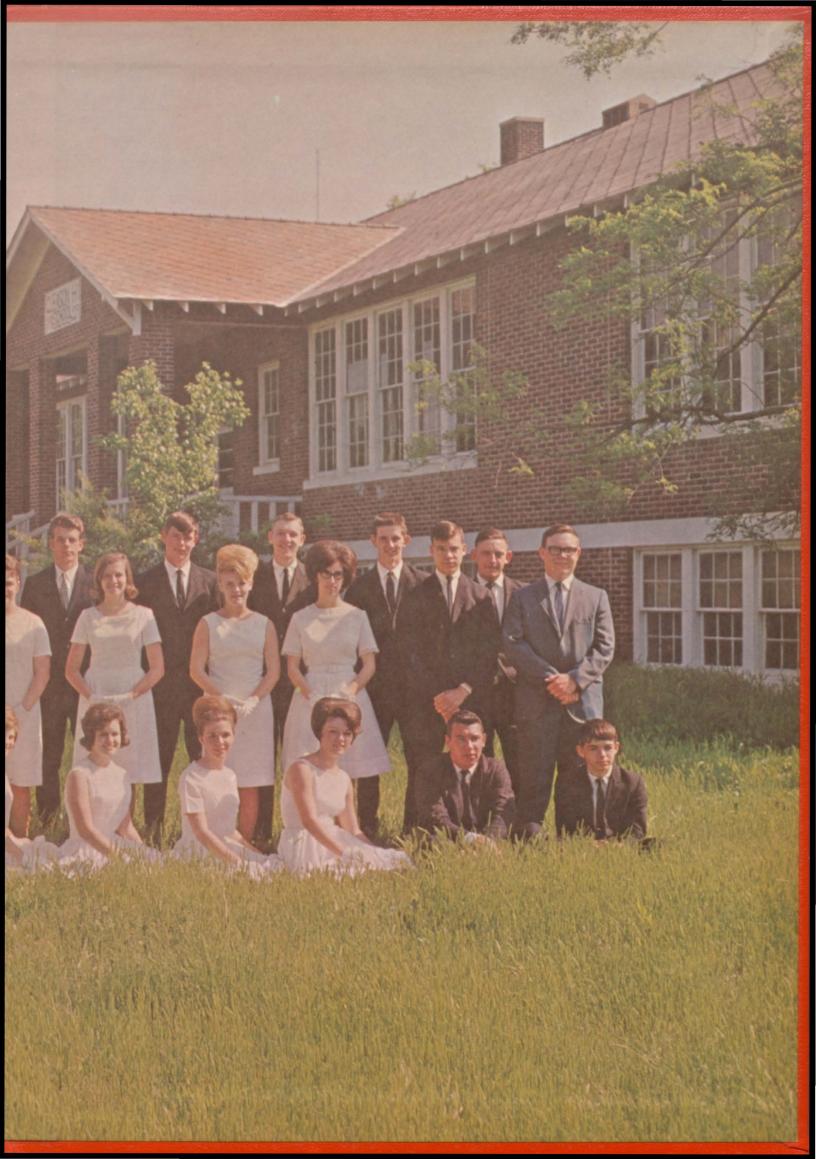

uty Bar Joe's Barber Shop McLean Lumber Co. Ed's Garage George's D-X Dr. N. J. Headdin Dessel T. Wright Co. Parish Shell Station The Camera Shop Dr. C. C. Wells, Jr.

Dr. Jeter Jerry's Feed Store Dr. Nathan Porter Capps D-X Hall's Shoe Store Kellev's Jack's Barber Shop Abernathy Hardware Gene Spain Morris Carpet Co. Robert Maxwell Wrinkly Hardware Wilson Grocery Perry's Dry Goods Davis Shop Burnett's Shoes Bob and Rosa Brawner

Richmond's Jewelry Store Brundige Gulf Service Station Johnny's Cash & Carry Sharon Frozen Food Locker Tri-County Wrecker Scotty's Signs - Paint Store McKenzie Radio and T. V. Tri-County Motor Company Tommy Hill's D-X Service Station Flippin Shell Station K. N. Root Beer Drive-In Greenwell's Fashion Shoe Store Jerry Drewery Phil Jones Kerry Campbell Doug Jones