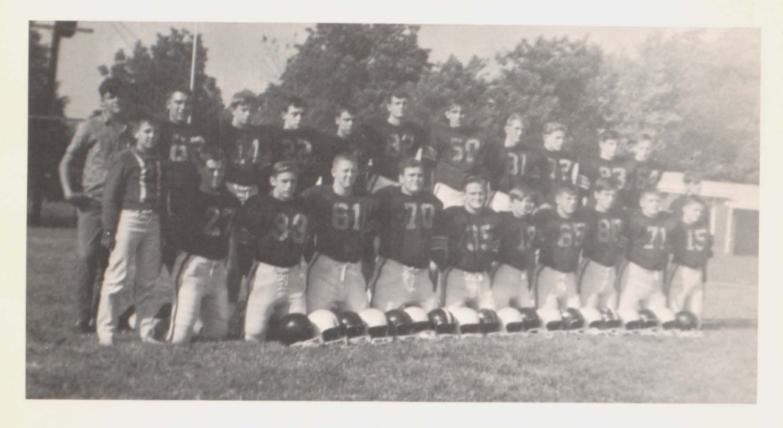

## 1967 FOOTBALL SQUAD

FIRST ROW: (1. to r.) Mgr. T. Hicks, K. Sanders, J. Harris, B. Travillian, W. Burnine, D. Jordan, G. Arnold, T. Hopper, D. Danner, J. Barber, Mgr. J. Shaw, SECOND ROW: (1. to r.) D. Burnine, Mgr., D. Hopper, D. Wiseman, D. McElhiney, J. Jeter, S. Starks, L. Bullock, L. Reed, L. Wainscott, R. Tuck, B. Sawyers