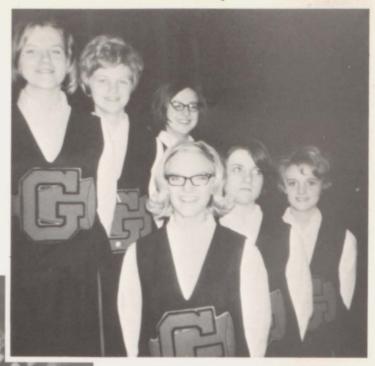

## BASKETBALL CHEERLEADERS

Shirley Bookout
Brenda Shaw
Sarah Brundige
Roxie Taylor, Capt.
Gracie Deck
Lavelle Blassingame

Alt: Nancy Moody