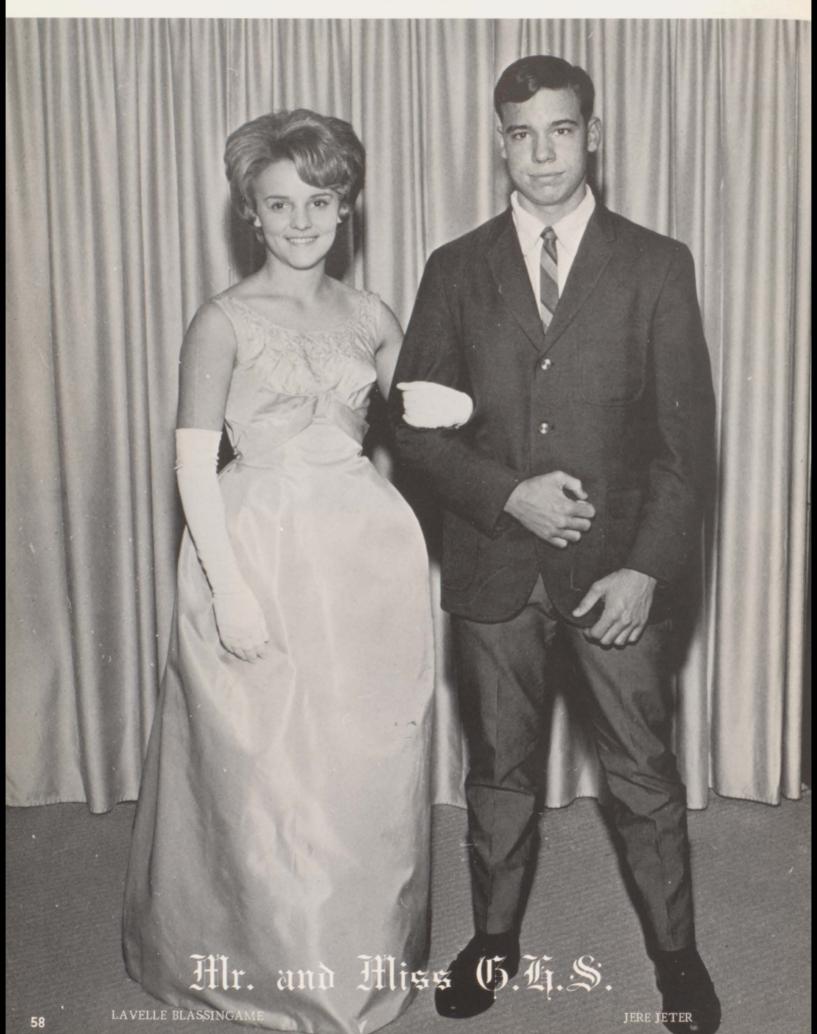

#### HELON LAVELLE BLASSINGAME

Major: Home Economics.

Minor: Typing, Mathematics, and Science. G-Club 1, 2, 3, 4; Pep Club 1, 2, 3, 4; Dramatics Club 3; Annual Staff 4; Class Officer 2, 3; F.H.A. 1, 2, 3, 4; Officer 1, 2, 3; Football Royalty 1; Football Cheerleader 2, 4; Basketball Cheerleader 1, 2, 3, 4; Who's Who 3, 4; Gleason Royalty 3; Miss G.H.S.

JERE EDGAR JETER

Major: Social Studies, Science, and Math-

matics.

Minor: Physical Education

Basketball 1, 2, 3, 4; Captain 4; Football 1, 2, 3, 4; Captain 4; G-Club 3, 4; Officer 3, 4; Dramatics Club 3; Beta Club 4; Pep Club 1, 2, 3, 4; Student Council 1, 2, 3; Class Officer 4; Annual Staff 4; Boys' State Representative 4; Dr. Jeter Award 4; Who's Who 4; Mr. G.H.S.