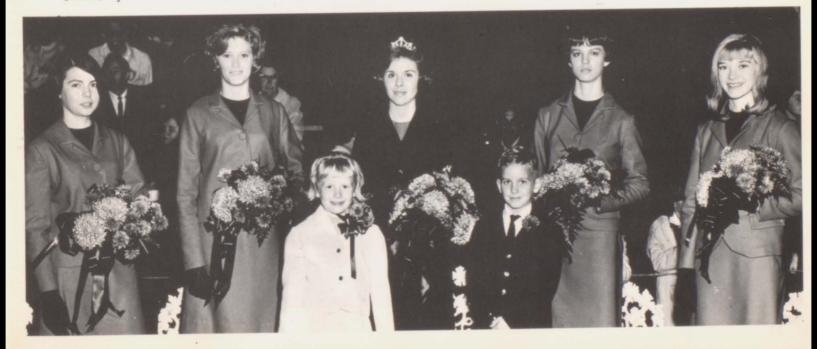

### **FOOTBALL ROYALTY**

(1. to r.) Ruby Mayberry - Sophomore Maid; Patty Esch - Senior Maid; Susan Watts - Flower Girl; Fonda Hopper - Queen; Tyrone Settlers - Crown Bearer; Diane Moore - Junior Maid; Beverly Dunn - Freshman Maid.