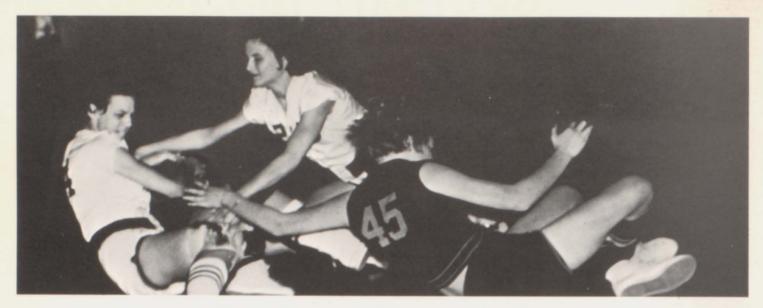

## BASKETBALL GIRLS

DUDLEY (BUTCH) SANDERS Coach

STANDING: (1. to r.) N. Martin, P. Lovett, J. Floyd, P. Floyd, D. Moore, D. Hatch, V. Wray, P. Poyner, P. Hobbs, J. Grissom, P. Suddath, B. Dunn KNEELING (L. to r.) D. Arnold, D. Jones, S. Pachl, G. Gibbs, S. Summers, A. Suddath, R. Dostor, K. Bullock.

Moore and Martin battle for possession of the ball!