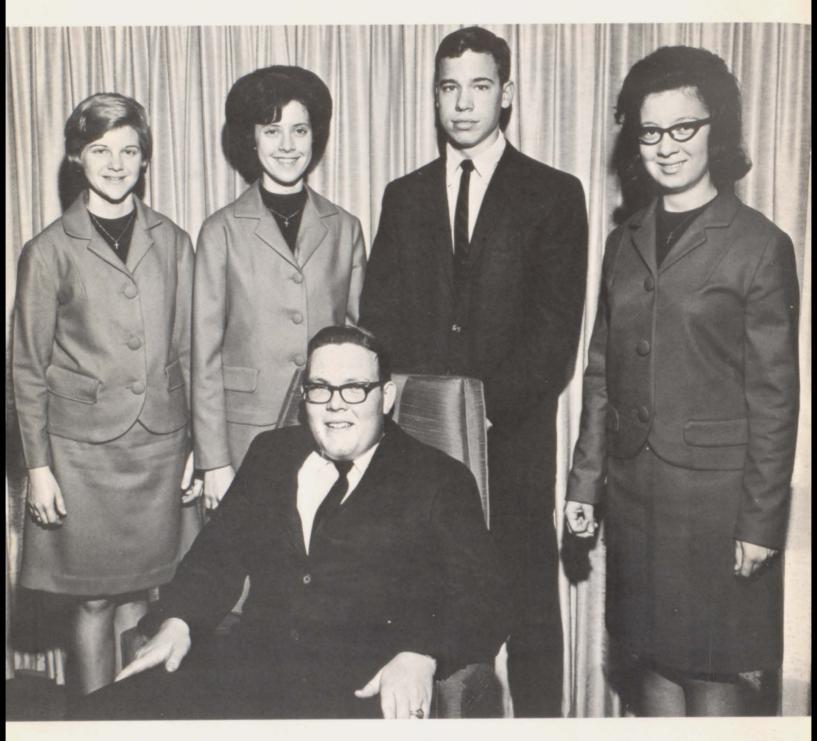

#### Officers

(l. to r.) Sergeant-at-Arms, Glen Arnold; Vice President, Danny McElhiney; President, Jere Jeter; Secretary, Diane Moore; Treasurer, W. L. Boane