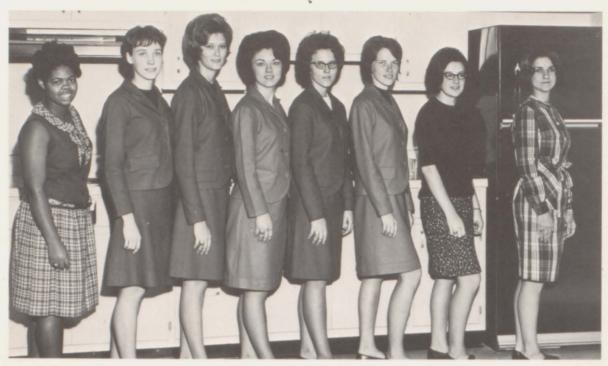

#### Beta Club

(1. to r.) Tim Hamilton, Treasurer; Diane Moore, Vice President; Sarah Brundige, President; Janice Grissom, Secretary; Pam Poyner, Reporter