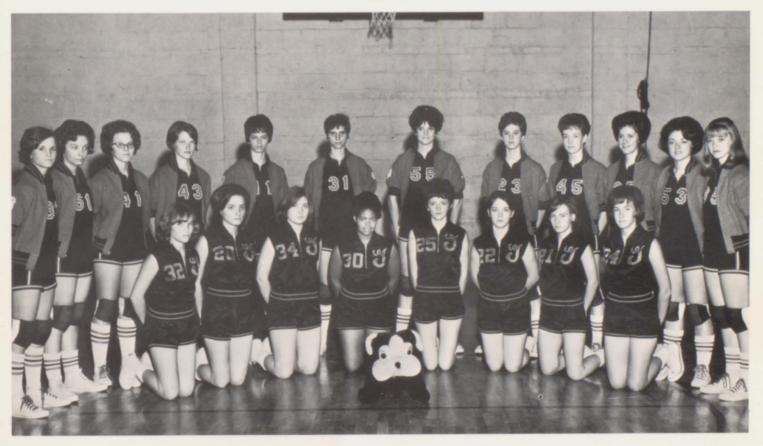

## BASKETBALL GIRLS

DUDLEY (BUTCH) SANDERS Coach

STANDING: (1. to r.) N. Martin, P. Lovett, J. Floyd, P. Floyd, D. Moore, D. Hatch, V. Wray, P. Poyner, P. Hobbs, J. Grissom, P. Suddath, B. Dunn KNEELING (L. to r.) D. Arnold, D. Jones, S. Pachl, G. Gibbs, S. Summers, A. Suddath, R. Dostor, K. Bullock.

## Home-Game with Springville

CAPTAINS: Janice Grissom and Peggy Suddath

Lady
Bulldogs'
Record:
10 wins
and
7 losses

MANAGERS: Linda Ellis and Patty Esch

"Butch" gives briefing on winning plays

Floyd sinks two for another