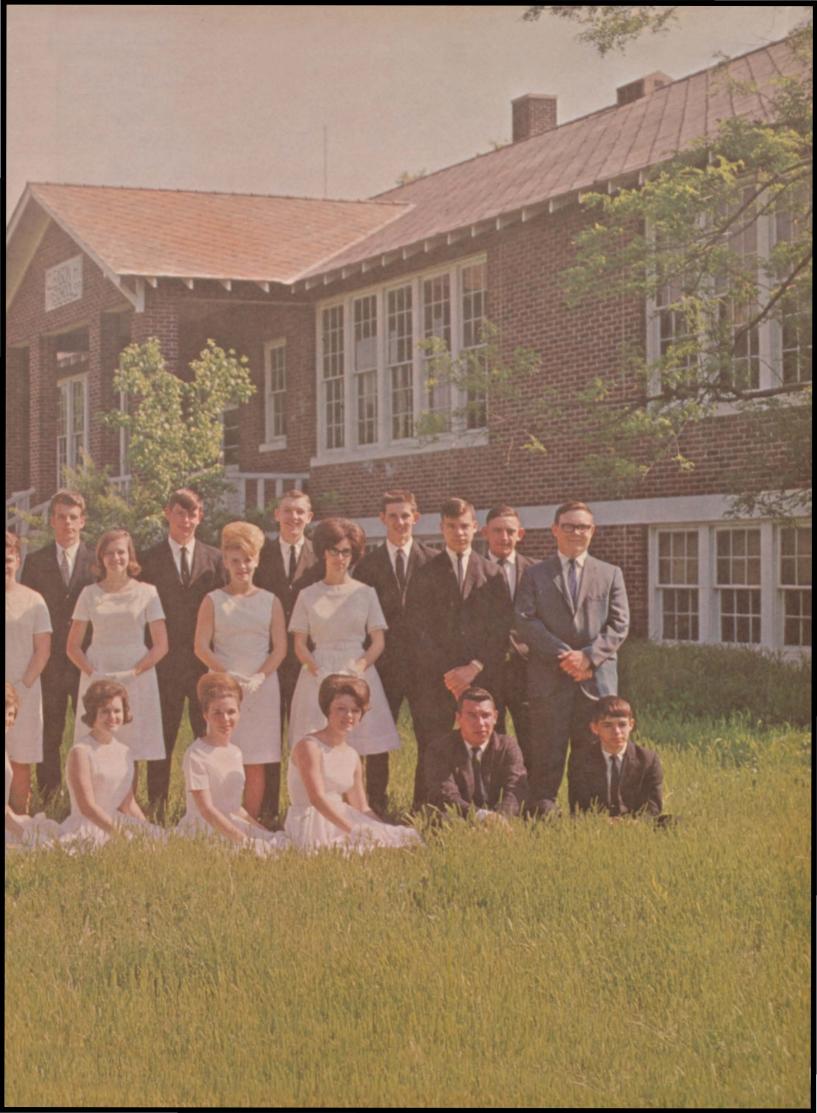

# BULLDOG









THE 1967 BULLDOG VOL. XX

GLEASON HIGH SCHOOL, GLEASON, TENNESSEE





#### **Aedication**

Words cannot express the respect and gratitude of everyone, past and present, toward two people who have been counselors, teachers, and friends. They have worked for us and with us and have given generously of their time and wisdom. They are never too busy to stop and talk with a student or to help the school in any way they can. With thankful hearts, we, the '67 graduates of Gleason High School dedicate the twentieth edition of the "Bulldog" to Miss Annie Laurie Phillips and Mr. A. V. Dunn.

Class of '67



#### In Appreciation



Our appreciation is extended to Mr. Murrell Finch, a member of the Weakley County Board of Education, for his willingness to give his time, talent, and energy to th