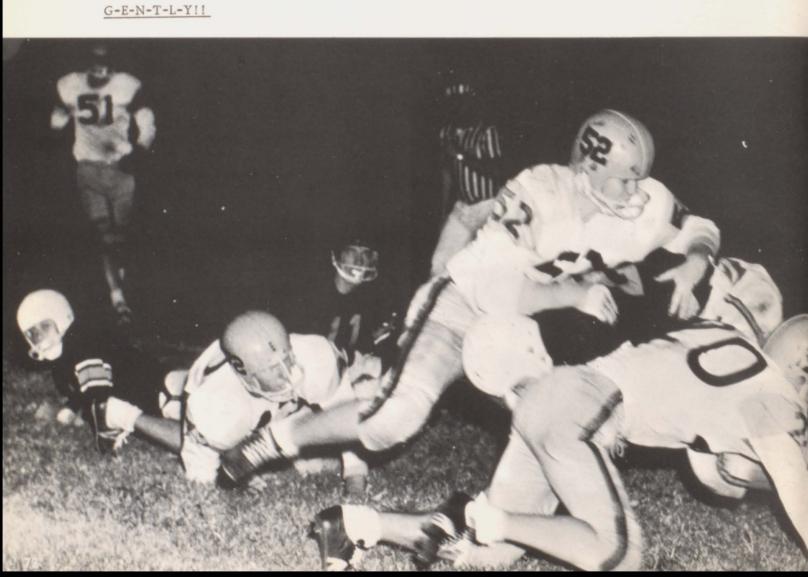

## 1967 FOOTBALL SQUAD

FIRST ROW: (1. to r.) Mgr. T. Hicks, K. Sanders, J. Harris, B. Travillian, W. Burnine, D. Jordan, G. Arnold, T. Hopper, D. Danner, J. Barber, Mgr. J. Shaw, SECOND ROW: (1. to r.) D. Burnine, Mgr., D. Hopper, D. Wiseman, D. McElhiney, J. Jeter, S. Starks, L. Bullock, L. Reed, L. Wainscott, R. Tuck, B. Sawyers

### GLEASON VS HALLS

Run, Run, Look and See!

Gleason's mighty fullback in action

# GS IN ACTION

They're coming to take me away! Ha! Ha!

STEVE STARKS

JERE JETER

SENIORS '66-'67

TOMMY HOPPER

74