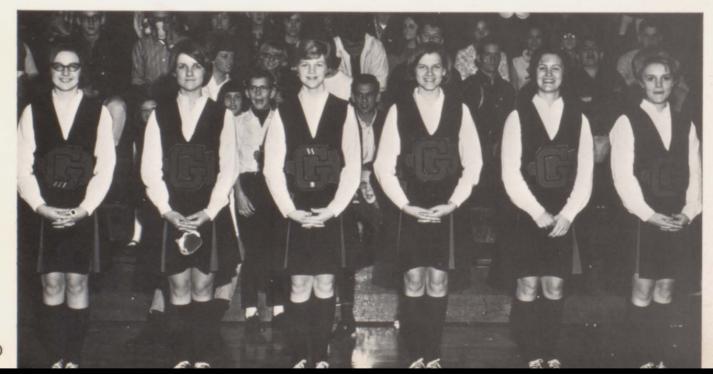

## BASKETBALL CHEERLEADERS

Shirley Bookout
Brenda Shaw
Sarah Brundige
Roxie Taylor, Capt.
Gracie Deck
Lavelle Blassingame

Alt: Nancy Moody