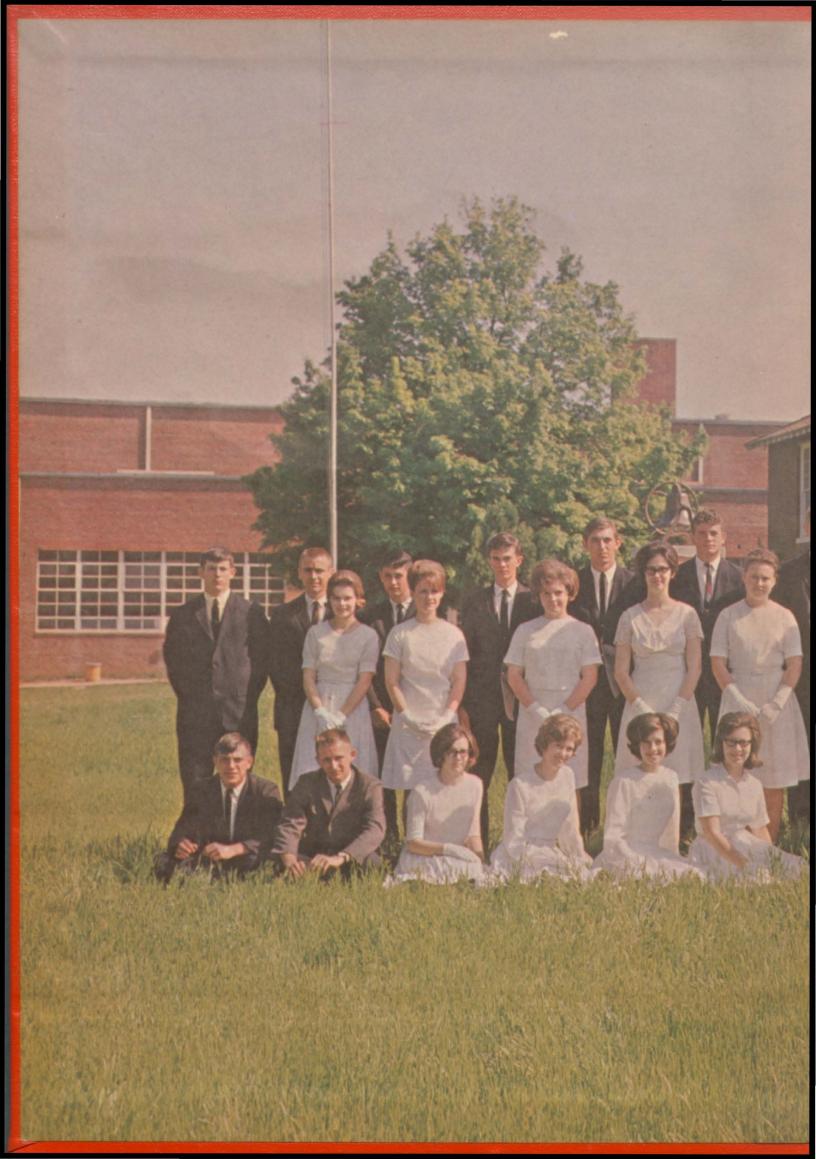

# BULLDOG









THE 1967 BULLDOG VOL. XX

GLEASON HIGH SCHOOL, GLEASON, TENNESSEE





#### **Aedication**

Words cannot express the respect and gratitude of everyone, past and present, toward two people who have been counselors, teachers, and friends. They have worked for us and with us and have given generously of their time and wisdom. They are never too busy to stop and talk with a student or to help the school in any way they can. With thankful hearts, we, the '67 graduates of Gleason High School dedicate the twentieth edition of the "Bulldog" to Miss Annie Laurie Phillips and Mr. A. V. Dunn.

Class of '67



#### In Appreciation



Our appreciation is extended to Mr. Murrell Finch, a member of the Weakley County Board of Education, for his willingness to give his time, talent, and energy to