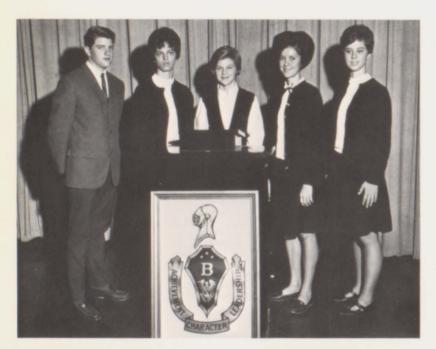

#### Officers

(l. to r.) Sergeant-at-Arms, Glen Arnold; Vice President, Danny McElhiney; President, Jere Jeter; Secretary, Diane Moore; Treasurer, W. L. Boane