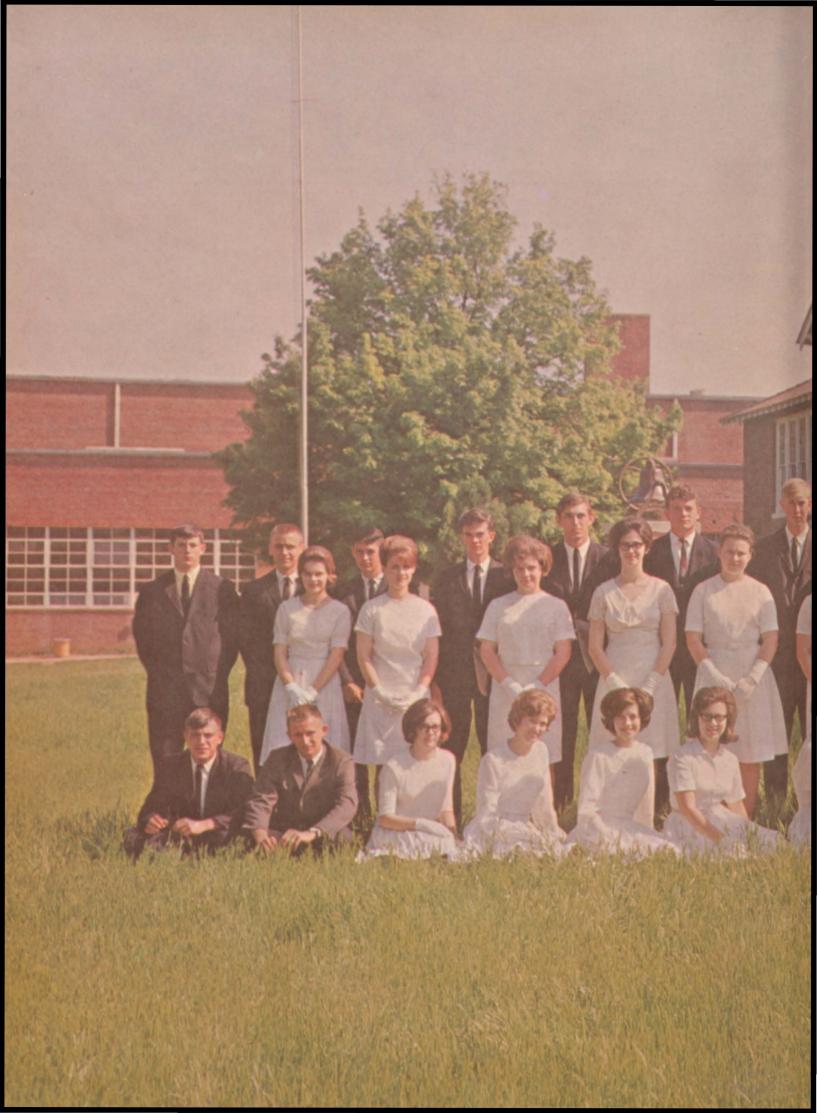

eauty Bar Joe's Barber Shop McLean Lumber Co. Ed's Garage George's D-X Dr. N. J. Headdin Dessel T. Wright Co. Parish Shell Station The Camera Shop Dr. C. C. Wells, Jr.

Dr. Jeter Jerry's Feed Store Dr. Nathan Porter Capps D-X Hall's Shoe Store Kellev's Jack's Barber Shop Abernathy Hardware Gene Spain Morris Carpet Co. Robert Maxwell Wrinkly Hardware Wilson Grocery Perry's Dry Goods Davis Shop Burnett's Shoes Bob and Rosa Brawner

Richmond's Jewelry Store Brundige Gulf Service Station Johnny's Cash & Carry Sharon Frozen Food Locker Tri-County Wrecker Scotty's Signs - Paint Store McKenzie Radio and T. V. Tri-County Motor Company Tommy Hill's D-X Service Station Flippin Shell Station K. N. Root Beer Drive-In Greenwell's Fashion Shoe Store Jerry Drewery Phil Jones Kerry Campbell Doug Jones