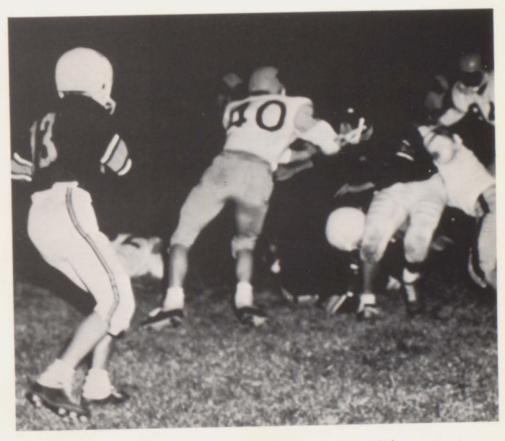

## 1967 FOOTBALL SQUAD

FIRST ROW: (1. to r.) Mgr. T. Hicks, K. Sanders, J. Harris, B. Travillian, W. Burnine, D. Jordan, G. Arnold, T. Hopper, D. Danner, J. Barber, Mgr. J. Shaw, SECOND ROW: (1. to r.) D. Burnine, Mgr., D. Hopper, D. Wiseman, D. McElhiney, J. Jeter, S. Starks, L. Bullock, L. Reed, L. Wainscott, R. Tuck, B. Sawyers

### GLEASON VS HALLS

Run, Run, Look and See!

Gleason's mighty fullback in action