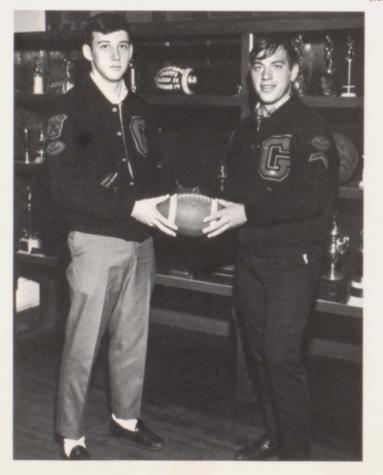

## BASKETBALL BOYS

STANDING: (1. to r.) D. McElhiney, J. Trevathan, B. Travillian, B. Sawyers, S. Starks, C. Bailey, R. Verdell, K. Sanders, R. Tuck, J. Jeter KNEELING: (1. to r.) E. Julian, G. Gearin, J. Barber, S. Steele

Coach: ED SETTLERS