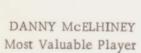

## 1967 FOOTBALL SQUAD

FIRST ROW: (1. to r.) Mgr. T. Hicks, K. Sanders, J. Harris, B. Travillian, W. Burnine, D. Jordan, G. Arnold, T. Hopper, D. Danner, J. Barber, Mgr. J. Shaw, SECOND ROW: (1. to r.) D. Burnine, Mgr., D. Hopper, D. Wiseman, D. McElhiney, J. Jeter, S. Starks, L. Bullock, L. Reed, L. Wainscott, R. Tuck, B. Sawyers

## FOOTBALL AWARDS

JERE JETER Dr. Jeter Award

DANNY PAGE Mr. Football

TOMMY HOPPER Best Blocker