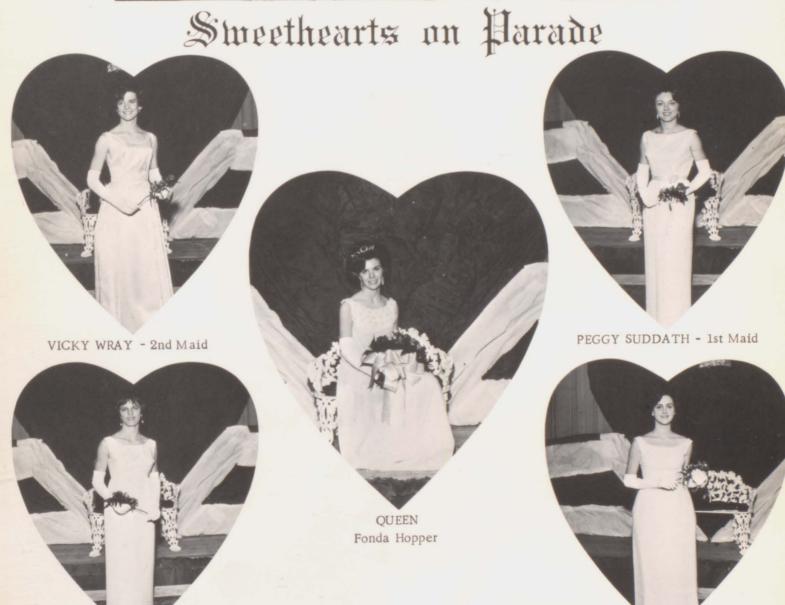

## Mliss Gleason of 67 & Her Court

DIANE MOORE - 2nd Alternate

RHONDA WHEAT - 1st Alternate

Patiently Awaiting the Arrival of Classmates (Junior)