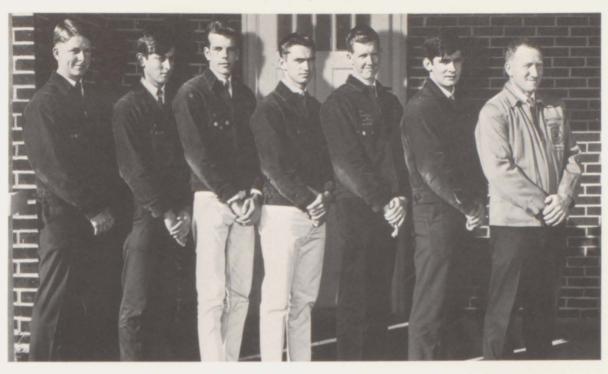

#### Officers

(l. to r.) Sergeant-at-Arms, Glen Arnold; Vice President, Danny McElhiney; President, Jere Jeter; Secretary, Diane Moore; Treasurer, W. L. Boane