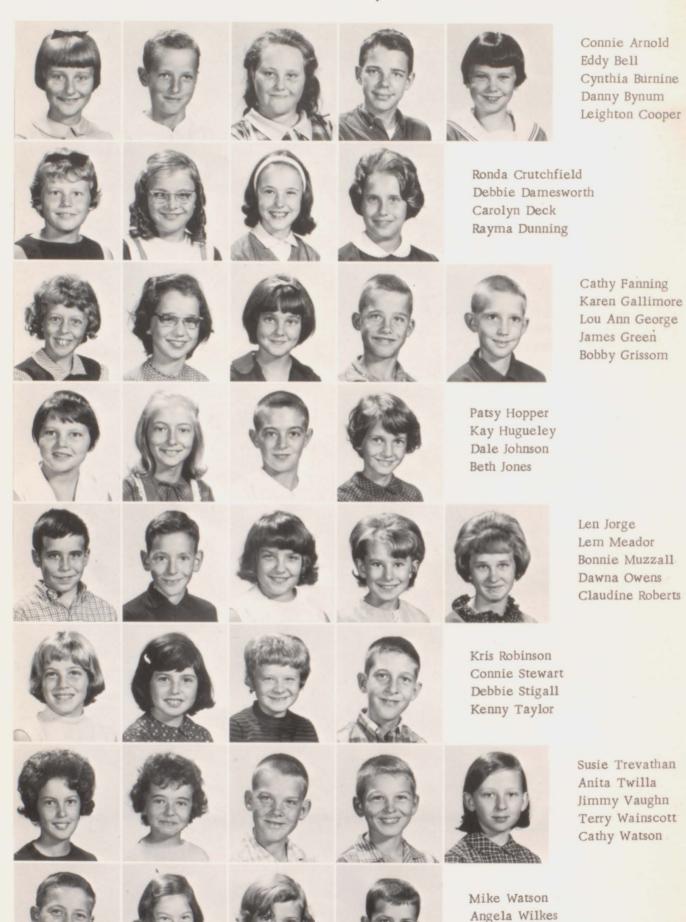

#### Mlr. and Miss Seventh Grade

Jimmy Shaw and Tresa Dellinger

Gary Bailey Charles Beasley Debbie Black Carolyn Boane Steve Boone

Shirley Bryant Thomas Carroll Bonnie Coe Ronny Davison Reba Deaton

#### Seventh Grade

Teresa Dellinger Kathy Dilday Ricky Dunning Valerie Edwards Gayle Fields

Mary Jane Gearin Mark Hagler Billy Harrison Linda Holmes Emily Jones

Timmy Hicks Tommy Heath David Lambert Catheny Matheny Mickey Maddox

Tony McGill Charles Mealer Morris Mealer Mike Mingle Flechia Morgan

# Seventh Grade

Mike Wainscott Ronnie Warman Richard Watson

Georgie Wilkes Bobby Wilson David Wilson

SIXTH GRADE
Mrs. Maggie Lois Hearn
FIFTH and SIXTH GRADE
Mrs. Cora Parham
FIFTH GRADE
Mrs. Faye Curtis