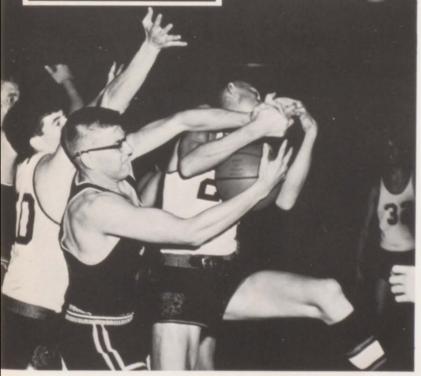

## BASKETBALL BOYS

STANDING: (1. to r.) D. McElhiney, J. Trevathan, B. Travillian, B. Sawyers, S. Starks, C. Bailey, R. Verdell, K. Sanders, R. Tuck, J. Jeter KNEELING: (1. to r.) E. Julian, G. Gearin, J. Barber, S. Steele

Coach: ED SETTLERS