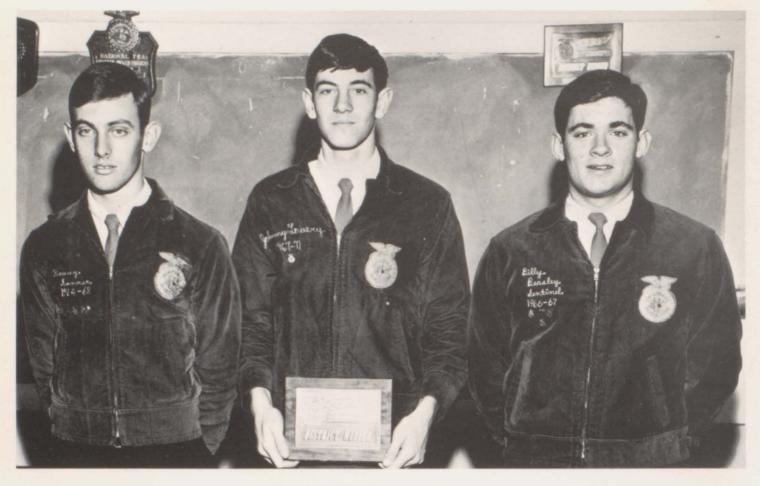

#### Livestock Judging Team

Land Judging Team

Dairy Judging Team

Pep Club

"Thunder-, thunderation! We're the BULLDOG delegation!"

Editor and Co-Editor PAM SAWYERS TIM HAMILTON

Organizations and Activities

> Editor JERRY SAWYERS