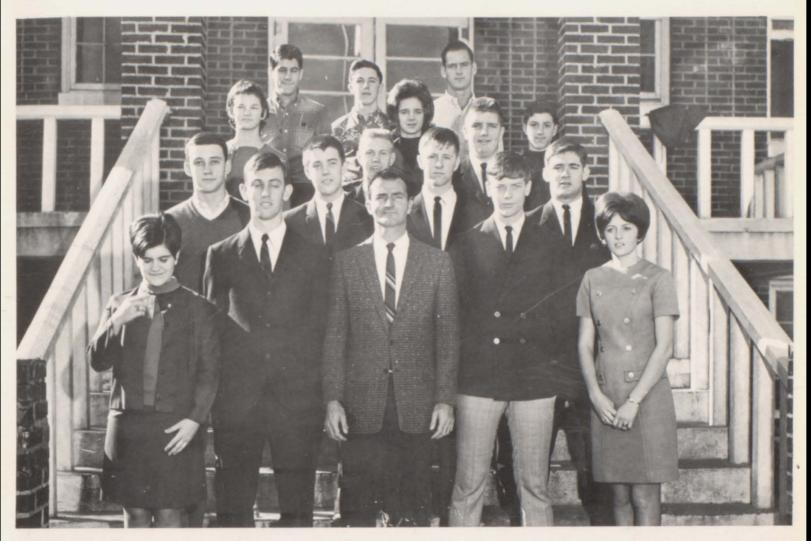

## Student Council

Officers

JERRY McCLAIN - Advisor JOHNNY FOWLER - President DANNY DANNER - Vice-President SUE SUMMERS - Treasurer MARILYN HICKS - Secretary

## Beta Club

Officers

TIM HAMILTON - President PAM POYNER - Vice-President JANICE FLOYD - Secretary PAM FLOYD - Treasurer

## "G" Club

Officers

PAM FLOYD - Treasurer GLEN ARNOLD - Sergeant-At-Arms PAM POYNER - Vice-President DANNY DANNER - President VICKI WRAY - Reporter BEVERLY DUNN - Secretary