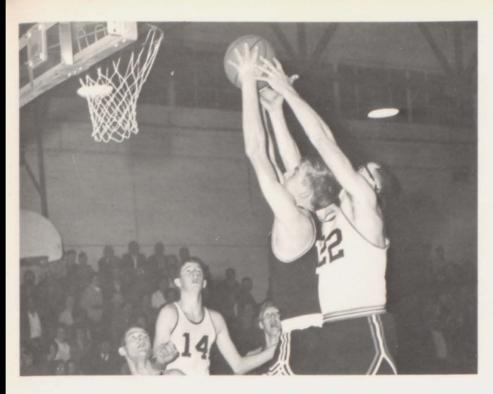

Senior Co-Captains

Pam Poyner, Janice Floyd, and Diane Moore

Managers

Bulldogs in Action

Gleason vs Kenton

DALE STEPHENS

Bulldogs in Action

Gleason vs Kenton