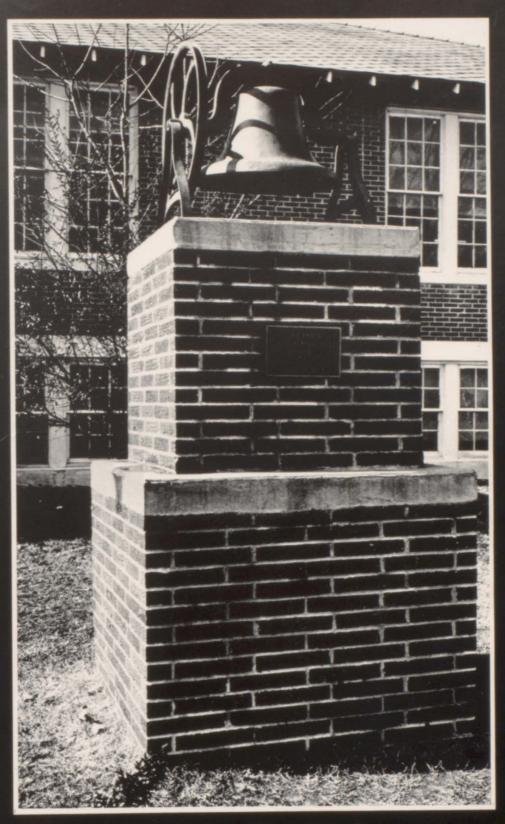

# History of Gleason High School

and the surface of the second second

I CANADALIAN AND A

Gleason's first public school opened August 27, 1906, in the Masonic Male and Female Institute in a 2-story brick building erected in 1904 to re-By 1910, the enrollment had reached 150. All pupils were classified in place a private school building which had burned. grades, and in 1912-1913 the school became a full-fledged high school. In 1920 the school opened with eight months elementary school and nine months high school. That great old bell, swinging in the belfry, every mon

math, science, commercial, home economics, and agriculture departments of the school. The present enrollment of the school is approximately 550. Since 1906 more than a thousand students have gone out from the Gleason The bell which summoned those students to school now rests on a brick pedestal in front of the school. There it silently resounds the memories