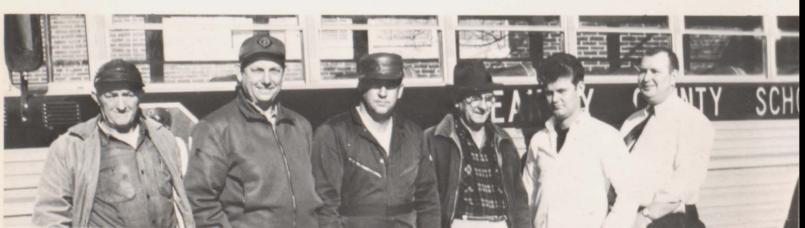

#### Lunchroom Personnel

(from left to right) Mrs. Mildred Byrd, Mrs. Doris Ellis, Mr. Walter Cravens, and Mrs. Annie Wiseman

**Bus** Drivers

#### Custodians

Mr. Buron Pierce Mr. Billy Ward Mr. Walter Gravens Mr. Buford Denning (not pictured)

Nutritionist Mrs. Ruby Moore

(from left to right) Roy Dellinger, John Daniels, Robert Clark, Carl Allmon, Dennis Page, Dwayne Ervin, Tommy Sawyers (not pictured)