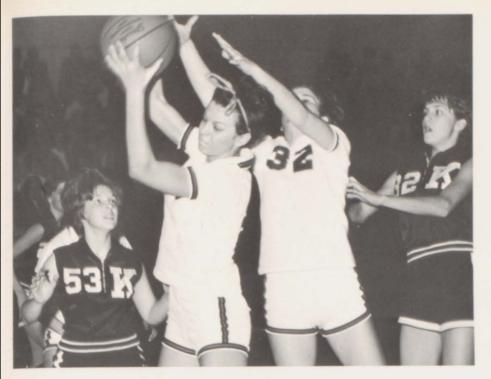

Senior Co-Captains

Pam Poyner, Janice Floyd, and Diane Moore

Managers

Bulldogs in Action

Gleason vs Kenton