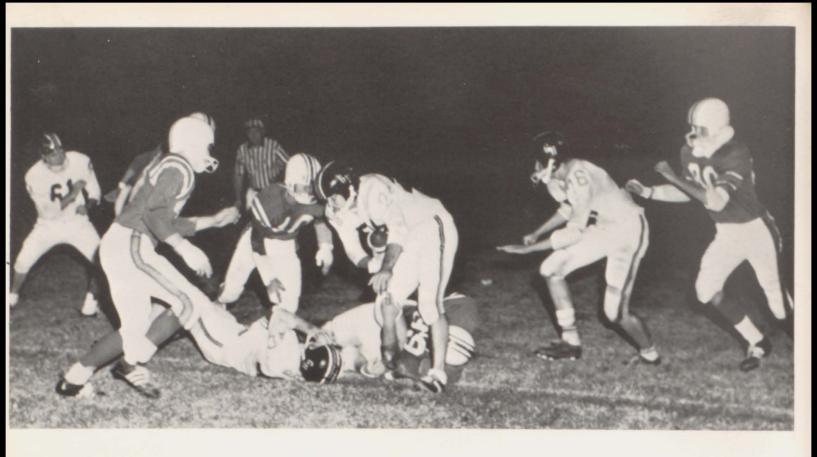

Offense

(from left to right) Sawyers, Arnold, Sanders, Danner, Doster, Barber, Julian, Beasley, Fowler, Bailey, McElhiney

Bulldogs in Action

Gleason vs Alamo

GLEN ARNOLD ALL-CONFERENCE HONORABLE MENTION

JERRY HARRIS