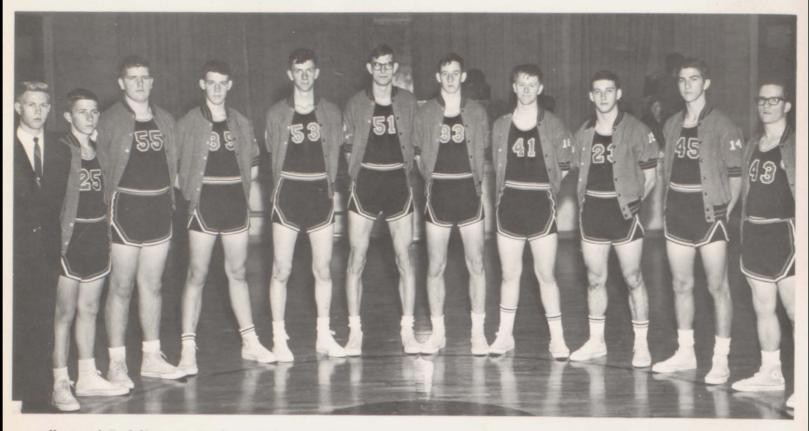

### 1968 Football Squad

(from left to right) FIRST ROW: Bobby Hames, Mgr., D. McElhiney, L. Brinkley, H. Reed, T. Beasley, G. Doster, C. Beasley, M. Ellis, D. Roney, T. Bell, SECOND ROW: D. Ellis, Mgr., D. Danner, B. Beasley, D. Jordan, L. Johnson, G. Arnold, J. Harris, E. Julian, D. Beasley, J. Rochetti, THIRD ROW: Jerry McClain - COACH, B. Travillian, C. Bailey, K. Sanders, J. Barber, J. Fowler, B. Sawyers, W. Cantrel, G. Ellis, F. Bell

Offense

(from left to right) Sawyers, Arnold, Sanders, Danner, Doster, Barber, Julian, Beasley, Fowler, Bailey, McElhiney

Bulldogs in Action

Gleason vs Alamo

GLEN ARNOLD ALL-CONFERENCE HONORABLE MENTION

JERRY HARRIS