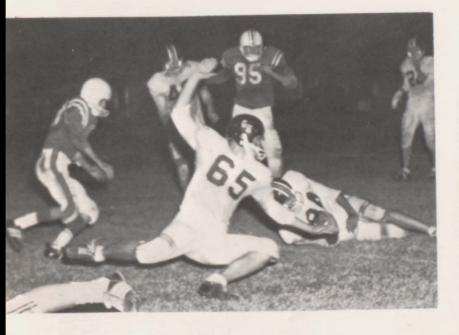

### 1968 Football Squad

(from left to right) FIRST ROW: Bobby Hames, Mgr., D. McElhiney, L. Brinkley, H. Reed, T. Beasley, G. Doster, C. Beasley, M. Ellis, D. Roney, T. Bell, SECOND ROW: D. Ellis, Mgr., D. Danner, B. Beasley, D. Jordan, L. Johnson, G. Arnold, J. Harris, E. Julian, D. Beasley, J. Rochetti, THIRD ROW: Jerry McClain - COACH, B. Travillian, C. Bailey, K. Sanders, J. Barber, J. Fowler, B. Sawyers, W. Cantrel, G. Ellis, F. Bell

Offense

(from left to right) Sawyers, Arnold, Sanders, Danner, Doster, Barber, Julian, Beasley, Fowler, Bailey, McElhiney

Bulldogs in Action

Gleason vs Alamo

GLEN ARNOLD ALL-CONFERENCE HONORABLE MENTION

JERRY HARRIS