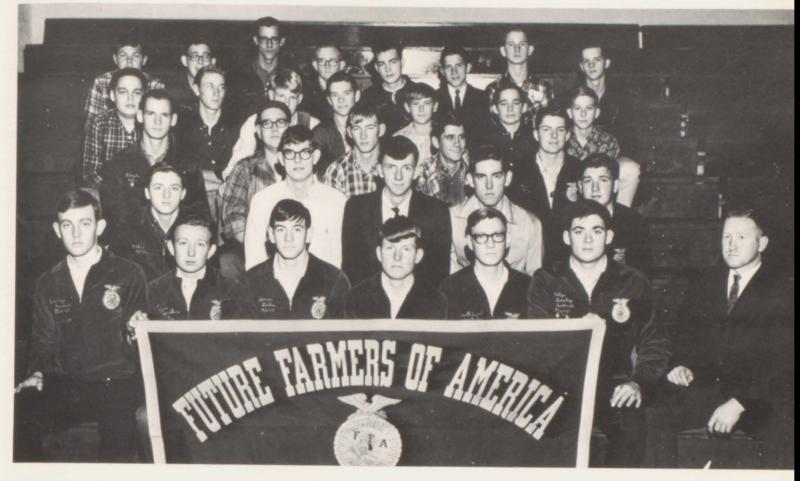

## F.F.A.

#### F.F.A. Sweetheart

MARILYN HICKS

Officers

| DANNY DANNER Treasurer      |
|-----------------------------|
| LYNN EDMISTON Reporter      |
| WILLIAN CANTRELL Vice-Pres. |
| JERRY SAWYERS President     |
| KENNETH BYRD Secretary      |
| BILLY BEASLEY Sentinel      |
| EDGAR FLOYD Advisor         |