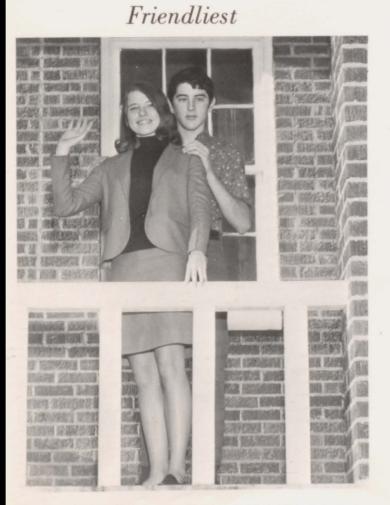

#### Best Looking

RUBY MAYBERRY and DANNY MCELHINEY

Most Bashful

Most Courteous

PATSY HOBBS and JERRY SAWYERS

Neatest

SHIRLEY HOPPER and JERRY HARRIS

TIM HAMILTON and PAM FLOYD

## Most Intelligent

Flirtiest

PATSY HOBBS and TIM HAMILTON

BILLY BEASLEY and NANCY MOODY Most Athletic

PAM FLOYD and JOHN ROCCHIETTI

PAM FLOYD and DANNY MCELHINEY

Sweetest

EDDY JULIAN and DONIECE BLASSINGAME