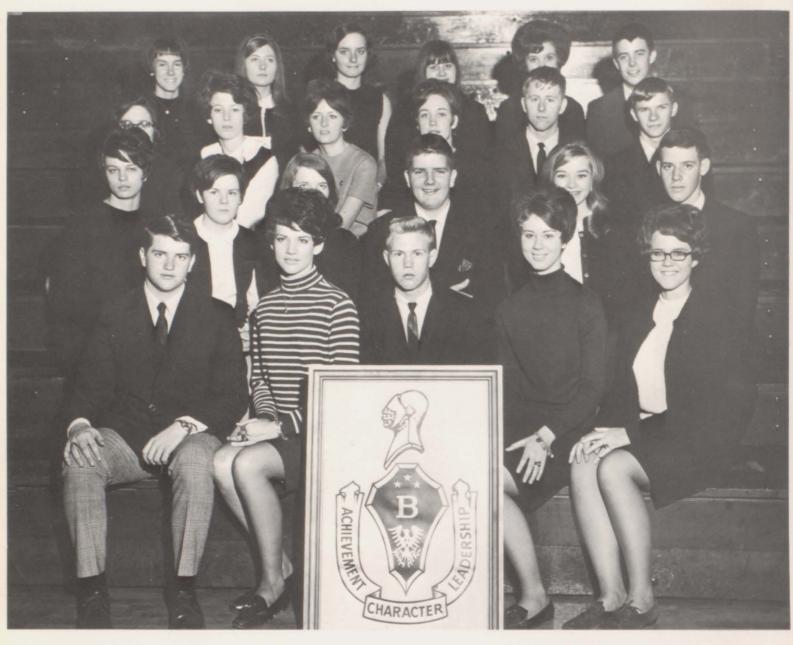

## Student Council

Officers

JERRY McCLAIN - Advisor JOHNNY FOWLER - President DANNY DANNER - Vice-President SUE SUMMERS - Treasurer MARILYN HICKS - Secretary