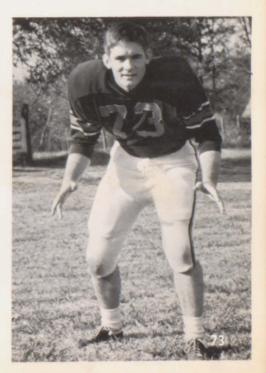

### 1968 Football Squad

(from left to right) FIRST ROW: Bobby Hames, Mgr., D. McElhiney, L. Brinkley, H. Reed, T. Beasley, G. Doster, C. Beasley, M. Ellis, D. Roney, T. Bell, SECOND ROW: D. Ellis, Mgr., D. Danner, B. Beasley, D. Jordan, L. Johnson, G. Arnold, J. Harris, E. Julian, D. Beasley, J. Rochetti, THIRD ROW: Jerry McClain - COACH, B. Travillian, C. Bailey, K. Sanders, J. Barber, J. Fowler, B. Sawyers, W. Cantrel, G. Ellis, F. Bell

Offense

(from left to right) Sawyers, Arnold, Sanders, Danner, Doster, Barber, Julian, Beasley, Fowler, Bailey, McElhiney

Bulldogs in Action

Gleason vs Alamo

GLEN ARNOLD ALL-CONFERENCE HONORABLE MENTION

JERRY HARRIS