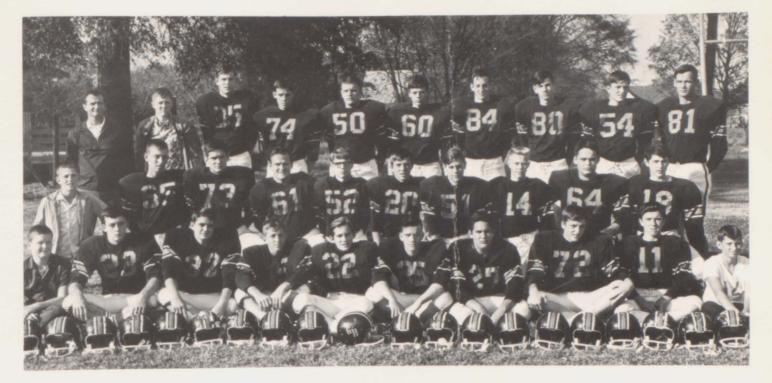

### 1968 Football Squad

(from left to right) FIRST ROW: Bobby Hames, Mgr., D. McElhiney, L. Brinkley, H. Reed, T. Beasley, G. Doster, C. Beasley, M. Ellis, D. Roney, T. Bell, SECOND ROW: D. Ellis, Mgr., D. Danner, B. Beasley, D. Jordan, L. Johnson, G. Arnold, J. Harris, E. Julian, D. Beasley, J. Rochetti, THIRD ROW: Jerry McClain - COACH, B. Travillian, C. Bailey, K. Sanders, J. Barber, J. Fowler, B. Sawyers, W. Cantrel, G. Ellis, F. Bell