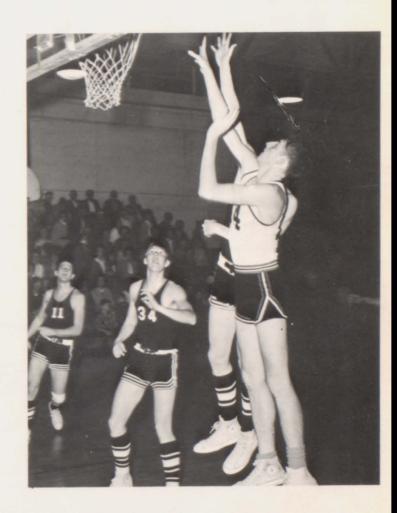

### 1968 Football Squad

(from left to right) FIRST ROW: Bobby Hames, Mgr., D. McElhiney, L. Brinkley, H. Reed, T. Beasley, G. Doster, C. Beasley, M. Ellis, D. Roney, T. Bell, SECOND ROW: D. Ellis, Mgr., D. Danner, B. Beasley, D. Jordan, L. Johnson, G. Arnold, J. Harris, E. Julian, D. Beasley, J. Rochetti, THIRD ROW: Jerry McClain - COACH, B. Travillian, C. Bailey, K. Sanders, J. Barber, J. Fowler, B. Sawyers, W. Cantrel, G. Ellis, F. Bell

Offense

(from left to right) Sawyers, Arnold, Sanders, Danner, Doster, Barber, Julian, Beasley, Fowler, Bailey, McElhiney

Bulldogs in Action

Gleason vs Alamo

GLEN ARNOLD ALL-CONFERENCE HONORABLE MENTION

JERRY HARRIS