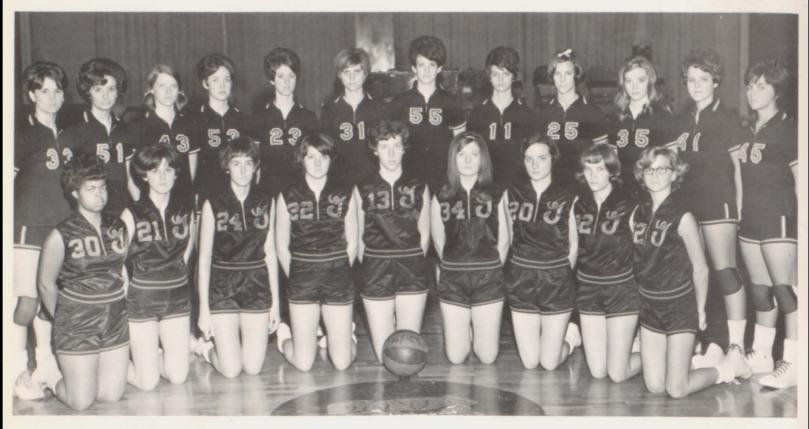

### Basketball Girls

STANDING: (1. to r.) N. Martin, P. Lovett, P. Floyd, P. Hobbs, P. Poyner, D. Hatch, V. Wray, D. Moore, K. Wray, B. Dunn, J. Floyd, C. McCullar, KNEELING: (1. to r.) G. Gibbs, P. Essary, K. Bullock, S. Suddath, B. Clark, S. Pachl, D. Jones, D. Arnold, S. White