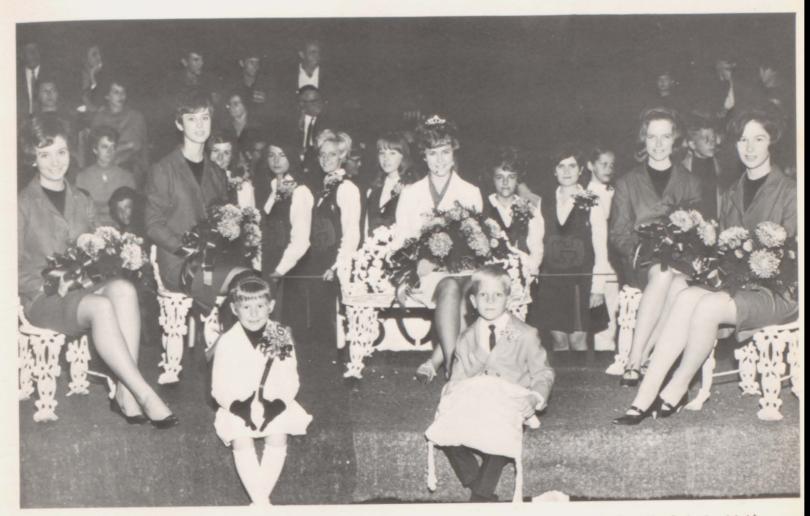

### Football Royalty

(from left to right) Sophomore Maid - Pat Lovett; Senior Maid - Pam Poyner; Queen - Janice Floyd; Junior Maid -Pam Floyd; Freshman Maid - Pam Crossett; Flower Girl - Mickey Crutchfield; Crown Bearer - Mike Snider