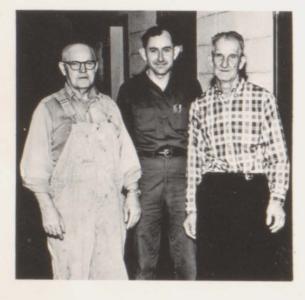

#### Custodians

Mr. Buron Pierce Mr. Billy Ward Mr. Walter Gravens Mr. Buford Denning (not pictured)

Nutritionist Mrs. Ruby Moore

(from left to right) Roy Dellinger, John Daniels, Robert Clark, Carl Allmon, Dennis Page, Dwayne Ervin, Tommy Sawyers (not pictured)