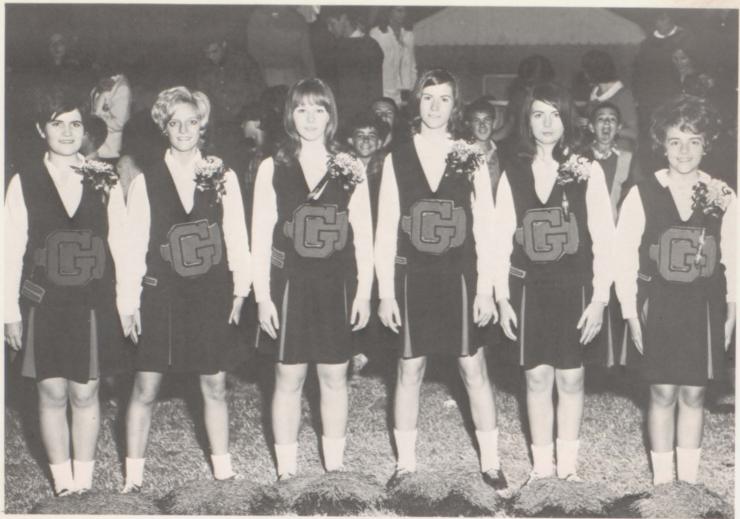

JOHNNY FOWLER ALL-CONFERENCE HONORABLE MENTION

DANNY DANNER ALL-CONFERENCE HONORABLE MENTION

BILLY BEASLEY

Football Cheerleaders

(from left to right) Marilyn Hicks, Nancy Moody, Carol Morgan, Linda Ellis, Ruby Mayberry, Doniece Blassingame