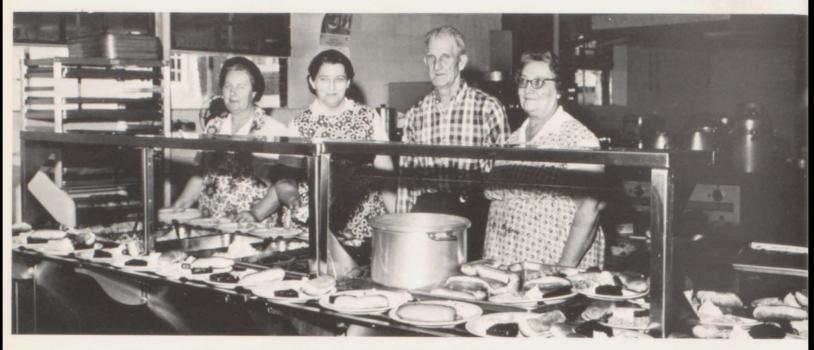

#### Lunchroom Personnel

(from left to right) Mrs. Mildred Byrd, Mrs. Doris Ellis, Mr. Walter Cravens, and Mrs. Annie Wiseman

**Bus** Drivers