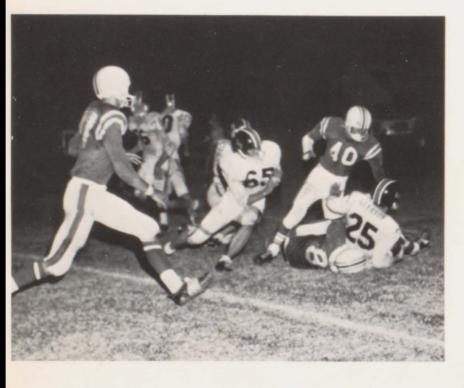

Offense

(from left to right) Sawyers, Arnold, Sanders, Danner, Doster, Barber, Julian, Beasley, Fowler, Bailey, McElhiney

Bulldogs in Action

Gleason vs Alamo

GLEN ARNOLD ALL-CONFERENCE HONORABLE MENTION

JERRY HARRIS