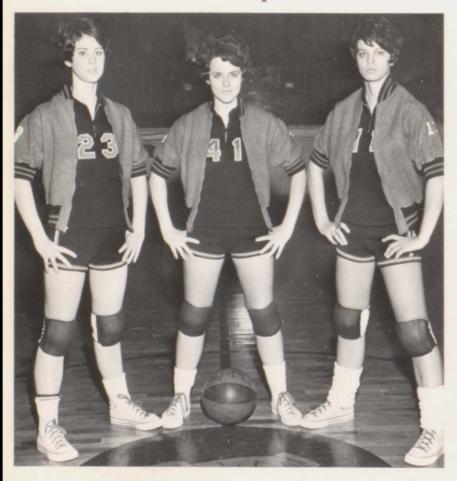

### Basketball Girls

STANDING: (1. to r.) N. Martin, P. Lovett, P. Floyd, P. Hobbs, P. Poyner, D. Hatch, V. Wray, D. Moore, K. Wray, B. Dunn, J. Floyd, C. McCullar, KNEELING: (1. to r.) G. Gibbs, P. Essary, K. Bullock, S. Suddath, B. Clark, S. Pachl, D. Jones, D. Arnold, S. White