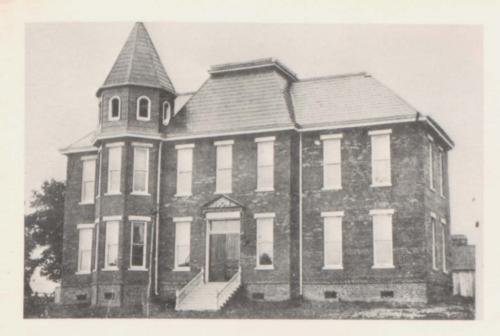

# History of Gleason High School

and the surface of the second second

I CANADALIAN AND A

Gleason's first public school opened August 27, 1906, in the Masonic Male and Female Institute in a 2-story brick building erected in 1904 to re-By 1910, the enrollment had reached 150. All pupils were classified in place a private school building which had burned. grades, and in 1912-1913 the school became a full-fledged high school. In 1920 the school opened with eight months elementary school and nine months high school. That great old bell, swinging in the belfry, every mon

ing at seven-thirty summoned reluctant and eager students alike to a day of study. Courses available at this time were English, French, home economics, By 1930 the attendance had increased to approximately 350. The build-Latin, mathematics, science, and social studies.

ing erected in 1904 could house the school no longer. A new building begun The years between 1940 and 1950 were a period of growth and progress in 1929 was ready for commencement in May, 1930. for the school. The enrollment increased to approximately 425. The 1904