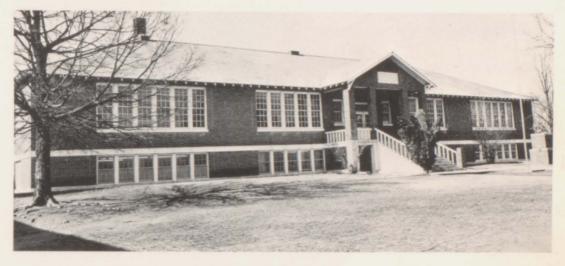

building was razed and in its place was built a new gymnasium and the present elementary school. By 1949 the school was able to occupy the new Many improvements have been made to our school since that time: a modern cafeteria, sufficient school bus service, intercommunication system, three new elementary classrooms, addition to the gym, improvements of the building.

math, science, commercial, home economics, and agriculture departments of the school. The present enrollment of the school is approximately 550. Since 1906 more than a thousand students have gone out from the Gleason The bell which summoned those students to school now rests on a brick pedestal in front of the school. There it silently resounds the memories