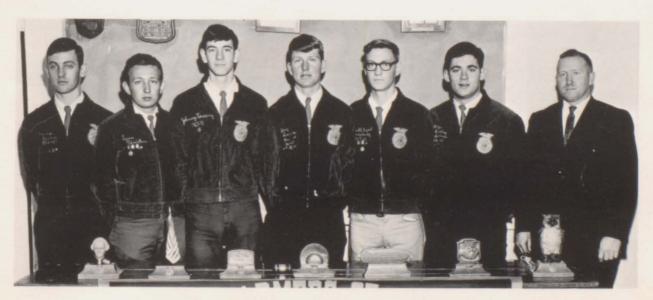

#### Livestock Judging Team

Land Judging Team

Dairy Judging Team

Pep Club

"Thunder-, thunderation! We're the BULLDOG delegation!"

Editor and Co-Editor PAM SAWYERS TIM HAMILTON

Organizations and Activities

> Editor JERRY SAWYERS