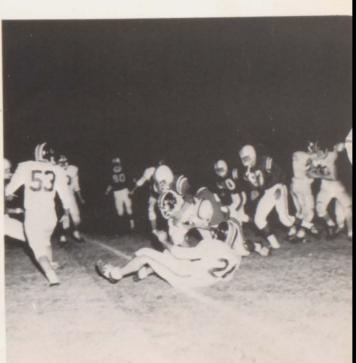

### 1968 Football Squad

(from left to right) FIRST ROW: Bobby Hames, Mgr., D. McElhiney, L. Brinkley, H. Reed, T. Beasley, G. Doster, C. Beasley, M. Ellis, D. Roney, T. Bell, SECOND ROW: D. Ellis, Mgr., D. Danner, B. Beasley, D. Jordan, L. Johnson, G. Arnold, J. Harris, E. Julian, D. Beasley, J. Rochetti, THIRD ROW: Jerry McClain - COACH, B. Travillian, C. Bailey, K. Sanders, J. Barber, J. Fowler, B. Sawyers, W. Cantrel, G. Ellis, F. Bell

Offense

(from left to right) Sawyers, Arnold, Sanders, Danner, Doster, Barber, Julian, Beasley, Fowler, Bailey, McElhiney

Bulldogs in Action

Gleason vs Alamo

GLEN ARNOLD ALL-CONFERENCE HONORABLE MENTION

JERRY HARRIS