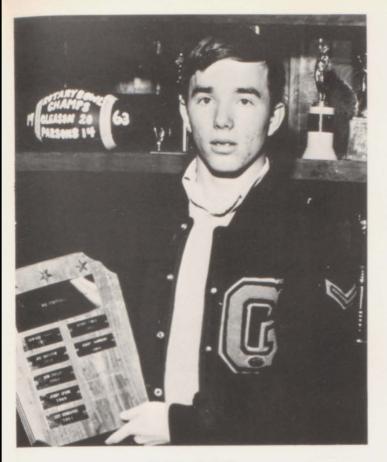

Offense

(from left to right) Sawyers, Arnold, Sanders, Danner, Doster, Barber, Julian, Beasley, Fowler, Bailey, McElhiney

Bulldogs in Action

Gleason vs Alamo

GLEN ARNOLD ALL-CONFERENCE HONORABLE MENTION

JERRY HARRIS