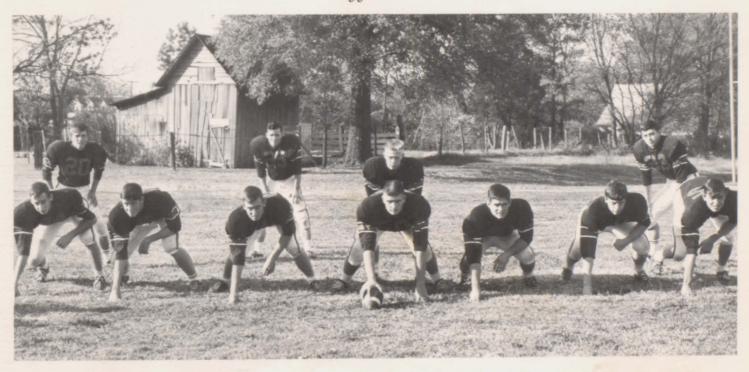

### 1968 Football Squad

(from left to right) FIRST ROW: Bobby Hames, Mgr., D. McElhiney, L. Brinkley, H. Reed, T. Beasley, G. Doster, C. Beasley, M. Ellis, D. Roney, T. Bell, SECOND ROW: D. Ellis, Mgr., D. Danner, B. Beasley, D. Jordan, L. Johnson, G. Arnold, J. Harris, E. Julian, D. Beasley, J. Rochetti, THIRD ROW: Jerry McClain - COACH, B. Travillian, C. Bailey, K. Sanders, J. Barber, J. Fowler, B. Sawyers, W. Cantrel, G. Ellis, F. Bell