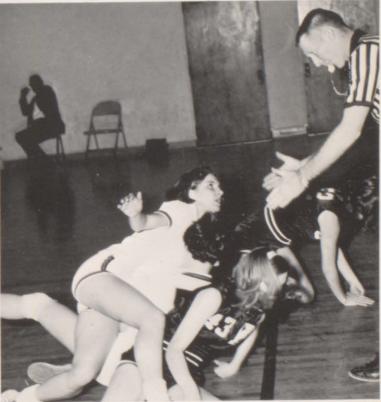

### Basketball Girls

STANDING: (1. to r.) N. Martin, P. Lovett, P. Floyd, P. Hobbs, P. Poyner, D. Hatch, V. Wray, D. Moore, K. Wray, B. Dunn, J. Floyd, C. McCullar, KNEELING: (1. to r.) G. Gibbs, P. Essary, K. Bullock, S. Suddath, B. Clark, S. Pachl, D. Jones, D. Arnold, S. White

Senior Co-Captains

Pam Poyner, Janice Floyd, and Diane Moore

Managers

Bulldogs in Action

Gleason vs Kenton