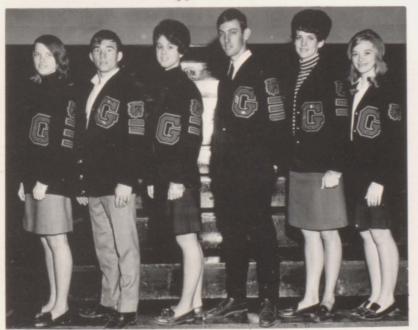

## "G" Club

Officers

PAM FLOYD - Treasurer GLEN ARNOLD - Sergeant-At-Arms PAM POYNER - Vice-President DANNY DANNER - President VICKI WRAY - Reporter BEVERLY DUNN - Secretary