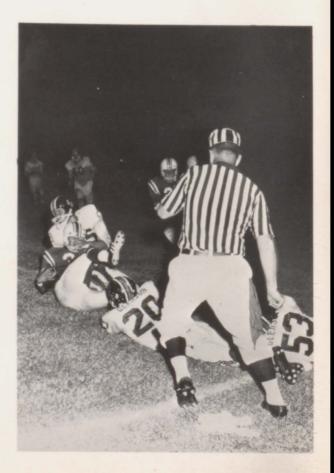

Offense

(from left to right) Sawyers, Arnold, Sanders, Danner, Doster, Barber, Julian, Beasley, Fowler, Bailey, McElhiney

Bulldogs in Action

Gleason vs Alamo

GLEN ARNOLD ALL-CONFERENCE HONORABLE MENTION

JERRY HARRIS