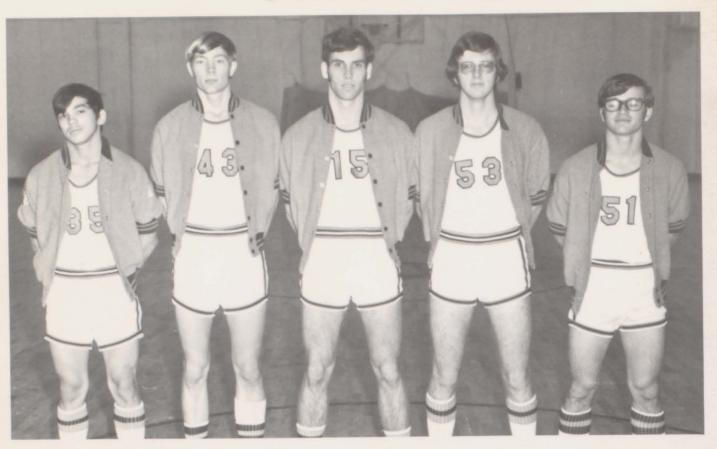

inda Meador Debbie Suddath



SENTORS ACT-ON





## Basketball Boys



#### GLEASON HIGH 1972-73 Basketball

| Nov. | 17 | Big Sandy    |
|------|----|--------------|
| Nov. | 18 | Dresden      |
| Nov. | 21 | Westview     |
| Nov. | 28 | Greenfield   |
| Dec. | 2  | South Fulton |
| Dec. | 5  | Bruceton     |
| Dec. | 9  | Palmersville |
| Dec. | 12 | Huntingdon   |
| Dec. | 15 | McKenzie     |
| Dec. | 18 | Trezevant    |
| Jan. | 2  | Big Sandy    |
| Jan. | 5  | Palmersville |
| Jan. | 6  | McKenzie     |
| Jan. | 9  | Dresden      |
| Jan. | 12 | Bruceton     |
| Jan. | 19 | South Fulton |
| Jan. | 20 | Trezevant    |
| Jan. | 23 | Westview     |
| Jan. | 26 | Greenfield   |
| Feb. | 9  | Huntingdon   |
|      |    |              |
| WON  | 6  | LOST 14      |



## Seniors '72-'73



Eddie Trevathan Robert Owen Gregg Cosby Toni McGill Jerry McKnight



### Co-Captains

Gregg Cosby Robert Owen



#### Football Managers

DARRELL SAMPSON
TERRY WAINSCOTT
JEFF DARNELL



#### Boys' Basketball Managers

DENNIS SASSER
BOBBY GRISSOM
DAVID DARNELL



#### Girls' Basketball Managers

CLAUDINE ROBERTS
GINGER FLOYD
PAULA LOVETT, Scorekeeper



GREGG COSBY Mr. Football All Conference



JERRY McKNIGHT Dr. Jeter Most Improved



GARY HUEY Best Offensive



DALE ELLIS Best Defensive



MELINDA MEADOR
Miss Basketball



ALL COUNTY
Kris Robison, Robert Owen, Melinda Meador,
Gregg Cosby, and Katrina Taylor

## Cheerleaders



Rhonda Capps Nancy Dellinger Debbie Sampson Sharon Trevathan Susie Trevathan Connie Arnold Kris Robison Cindy Tilley



Senior

RHONDA CAPPS

#### Captain

CONNI