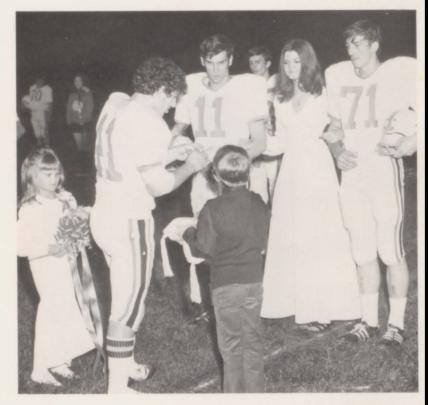

### 1972 Football Royalty

Eddie Trevathan, Greg Wray, Gary Huey, Dale Ellis, Becky White, Paula Lovett, Brad Beasley, Melinda Meador, Connie Barham, Gregg Cosby, Jerry McKnight, Thomas Dilday.

PAULA LOVETT Senior Maid

BECKY WHITE Sophomore Maid

MELINDA MEADOR Queen

KATRINA TAYLOR Junior Maid

CINDY SMITH Freshman Maid