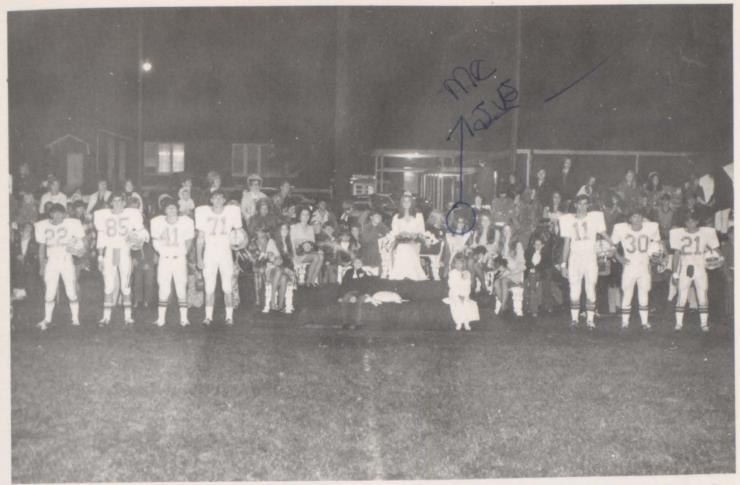

### 1972 Football Royalty

Eddie Trevathan, Greg Wray, Gary Huey, Dale Ellis, Becky White, Paula Lovett, Brad Beasley, Melinda Meador, Connie Barham, Gregg Cosby, Jerry McKnight, Thomas Dilday.

PAULA LOVETT Senior Maid

BECKY WHITE Sophomore Maid

MELINDA MEADOR Queen

KATRINA TAYLOR Junior Maid

CINDY SMITH Freshman Maid