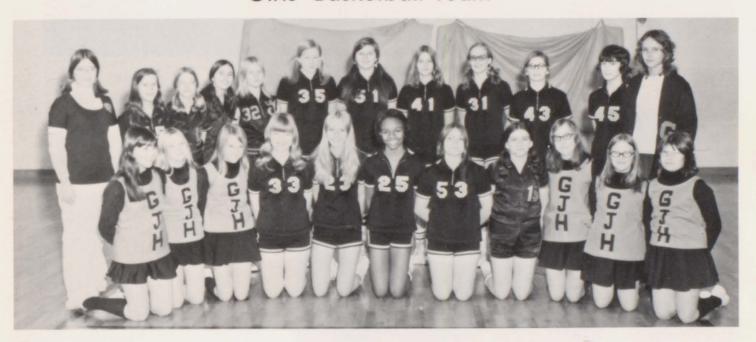

### Basketball Girls

#### GLEASON HIGH 1972-73 Basketball

| TAOA. | TI |  |
|-------|----|--|
| Nov.  | 18 |  |
| Nov.  | 21 |  |
| Nov.  | 28 |  |
| Dec.  | 2  |  |
| Dec.  | 5  |  |
| Dec.  | 9  |  |
| Dec.  | 12 |  |
| Dec.  | 15 |  |
| Dec.  | 18 |  |
| Jan.  | 2  |  |
| Jan.  | 5  |  |
| Jan.  | 6  |  |
| Jan.  | 9  |  |
| Jan.  | 12 |  |
| Jan.  | 19 |  |
| Jan.  | 20 |  |
| Jan.  | 23 |  |
| Jan.  | 26 |  |
| Feb.  | 9  |  |
| WON   | 15 |  |

Nov. 17

Big Sandy Dresden Westview Greenfield South Fulton Bruceton Palmersville Huntingdon McKenzie Trezevant Big Sandy Palmersville McKenzie Dresden Bruceton South Fulton Trezevant Westview Greenfield Huntingdon