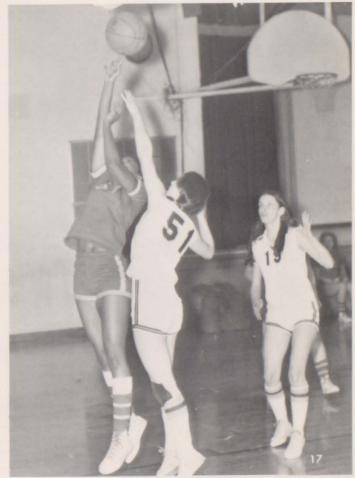

### McKenzie vs. Gleason

# Gleason

vs. South Fulton 68-64

And Victory Was

Ours!