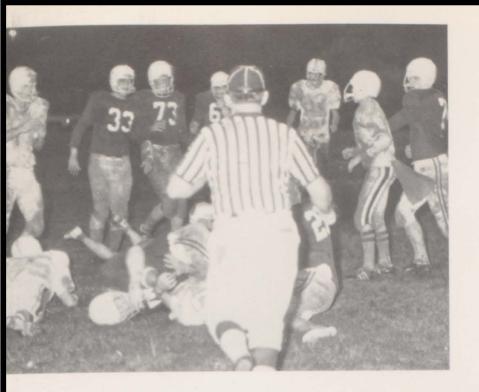

# Fall

football... determination... desire... defeats... Homecoming... victory... captains and queens... SPIRIT!

Join the crowd!

51 61

Coach in action!

## 1972 Football Squad

STANDING: L. Meador, Coach Beal, D. Ellis, G. Huey, D. Washburn, G. Cosby, L. Jorge, K. Taylor, D. Darnell, D. Wheat, R. Jeter, T. Wainscott, G. Wray KNEELING: M. Morris, R. Wheat, D. Sasser, T. Dilday, J. McKnight, C. Trevathan, M. Darnell, E. Trevathan, R. Grissom