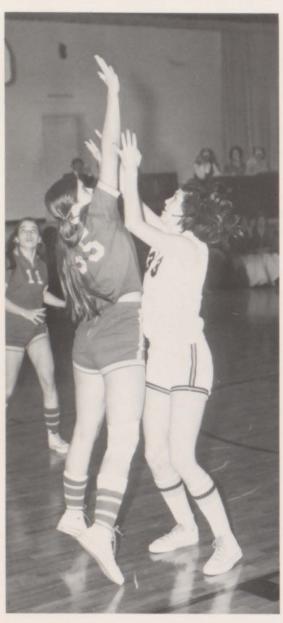

# Lady Bulldogs

### McKenzie vs. Gleason

# Gleason

vs. South Fulton 68-64

And Victory Was

Ours!