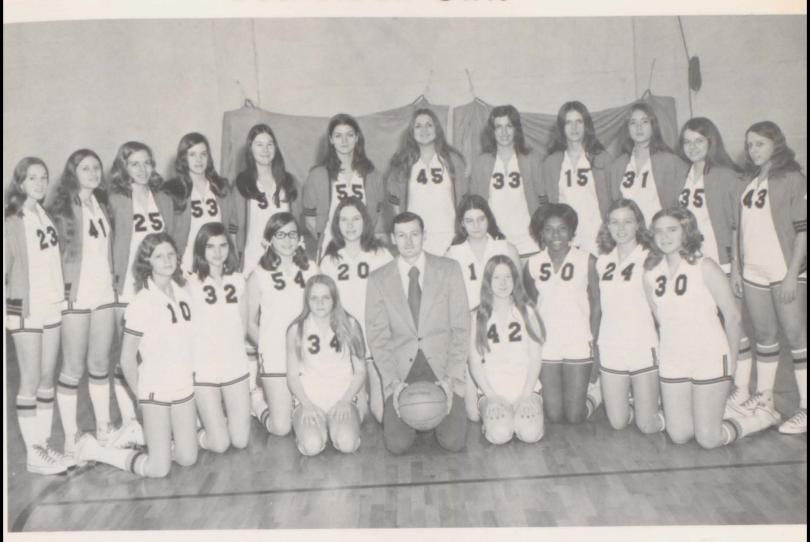

### Basketball Girls

## Captains

Melinda Meador Debbie Suddath

SENTORS ACT-ON