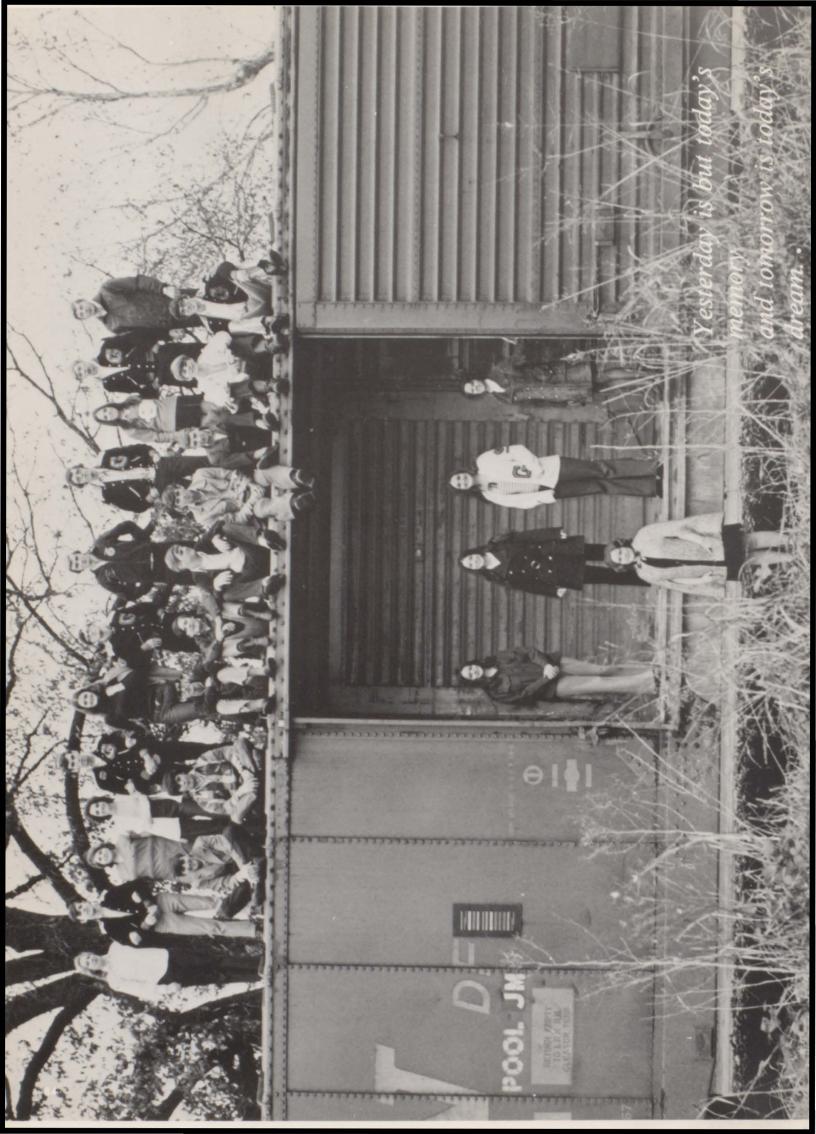

Dairy Judging Team

Land Judging Team

Livestock Judging Team

Every year brings new faces, new dreams, new hopes. The years pass and suddenly you're a Senior. When the time comes to look back, who do you remember most? You remember your fellow players, the officials, the cheerleaders. But the person you never forget is your coach. Coach Barham has been a friend, a dedicated man who has always given his best to the development of his teams.

Coach Beal has led our boys through the football and basketball seasons. He has been sincere in his efforts to produce two fine teams. Well-respected by all school athletes, he has stirred interest and desire in the athletic program and general school attitude.