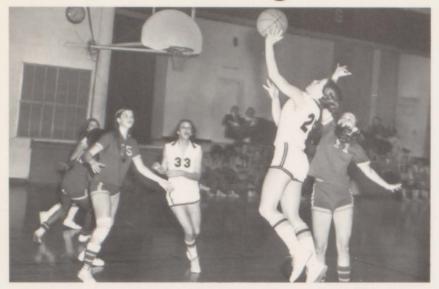

# Lady Bulldogs

### McKenzie vs. Gleason

# Gleason

vs. South Fulton 68-64

And Victory Was

Ours!