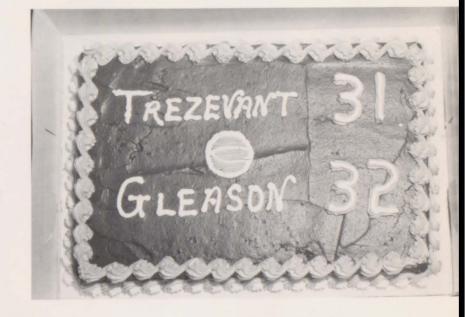

### McKenzie vs. Gleason

# Gleason

vs. South Fulton 68-64

And Victory Was

Ours!