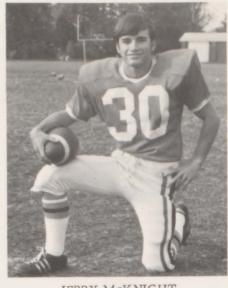

### Most Spirited

JERRY McKNIGHT

# Seniors '73

GARY HUEY Fullback

DALE ELLIS Co-Captain Tackle

EDDIE TREVATHAN Halfback

JERRY McKNIGHT Halfback