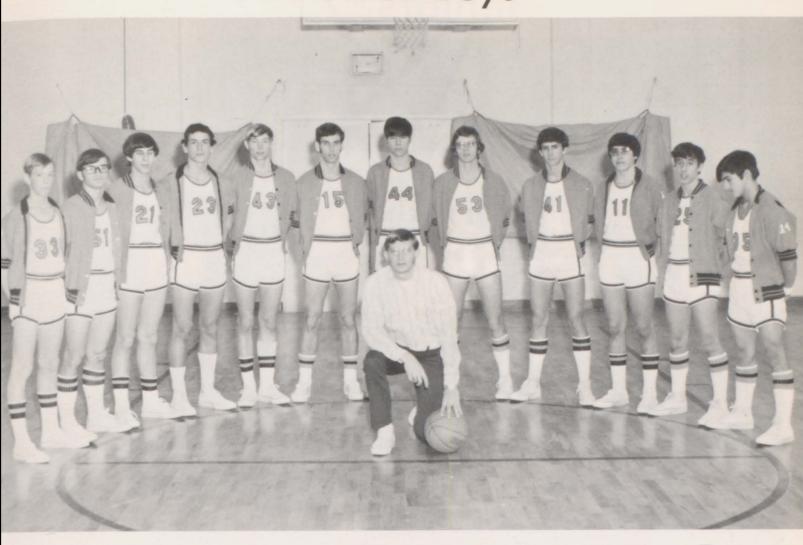

## Basketball Boys

#### GLEASON HIGH 1972-73 Basketball

| Nov. | 17 | Big Sandy    |
|------|----|--------------|
| Nov. | 18 | Dresden      |
| Nov. | 21 | Westview     |
| Nov. | 28 | Greenfield   |
| Dec. | 2  | South Fulton |
| Dec. | 5  | Bruceton     |
| Dec. | 9  | Palmersville |
| Dec. | 12 | Huntingdon   |
| Dec. | 15 | McKenzie     |
| Dec. | 18 | Trezevant    |
| Jan. | 2  | Big Sandy    |
| Jan. | 5  | Palmersville |
| Jan. | 6  | McKenzie     |
| Jan. | 9  | Dresden      |
| Jan. | 12 | Bruceton     |
| Jan. | 19 | South Fulton |
| Jan. | 20 | Trezevant    |
| Jan. | 23 | Westview     |
| Jan. | 26 | Greenfield   |
| Feb. | 9  | Huntingdon   |
|      |    |              |
| WON  | 6  | LOST 14      |

## Seniors '72-'73

Eddie Trevathan Robert Owen Gregg Cosby Toni McGill Jerry McKnight

### Co-Captains

Gregg Cosby Robert Owen