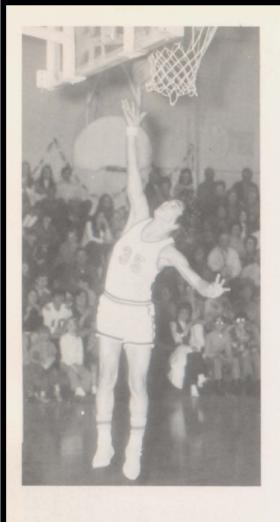

## Basketball Boys

#### GLEASON HIGH 1972-73 Basketball

| Nov. | 17 | Big Sandy    |
|------|----|--------------|
| Nov. | 18 | Dresden      |
| Nov. | 21 | Westview     |
| Nov. | 28 | Greenfield   |
| Dec. | 2  | South Fulton |
| Dec. | 5  | Bruceton     |
| Dec. | 9  | Palmersville |
| Dec. | 12 | Huntingdon   |
| Dec. | 15 | McKenzie     |
| Dec. | 18 | Trezevant    |
| Jan. | 2  | Big Sandy    |
| Jan. | 5  | Palmersville |
| Jan. | 6  | McKenzie     |
| Jan. | 9  | Dresden      |
| Jan. | 12 | Bruceton     |
| Jan. | 19 | South Fulton |
| Jan. | 20 | Trezevant    |
| Jan. | 23 | Westview     |
| Jan. | 26 | Greenfield   |
| Feb. | 9  | Huntingdon   |
|      |    |              |
| WON  | 6  | LOST 14      |