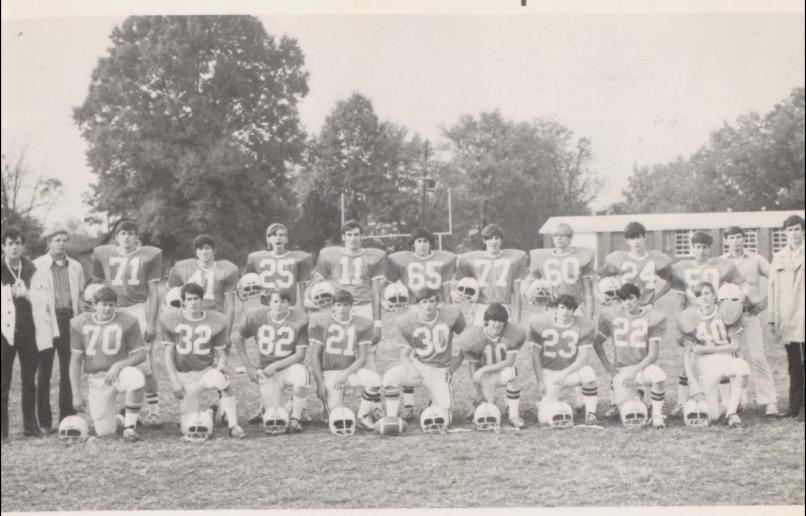

## 1972 Football Squad

STANDING: L. Meador, Coach Beal, D. Ellis, G. Huey, D. Washburn, G. Cosby, L. Jorge, K. Taylor, D. Darnell, D. Wheat, R. Jeter, T. Wainscott, G. Wray KNEELING: M. Morris, R. Wheat, D. Sasser, T. Dilday, J. McKnight, C. Trevathan, M. Darnell, E. Trevathan, R. Grissom

#### 1972 SCHEDULE

| Greenfield          | 1          | Sept. 1  |
|---------------------|------------|----------|
| Alamo               | 8          | Sept.    |
| South Fulton        | <b>1</b> 5 | Sept.    |
| Westview            | 22         | Sept.    |
| Dresden             | 29         | Sept.    |
| Halls               | 6          | Oct.     |
| Dyer County         | 13         | Oct.     |
| Bruceton            | 20         | Oct.     |
| Adamsville          | 27         | Oct.     |
| Obion Central       | 3          | Nov.     |
|                     |            |          |
| Losses - 6 Ties - 2 |            | Wins - 2 |