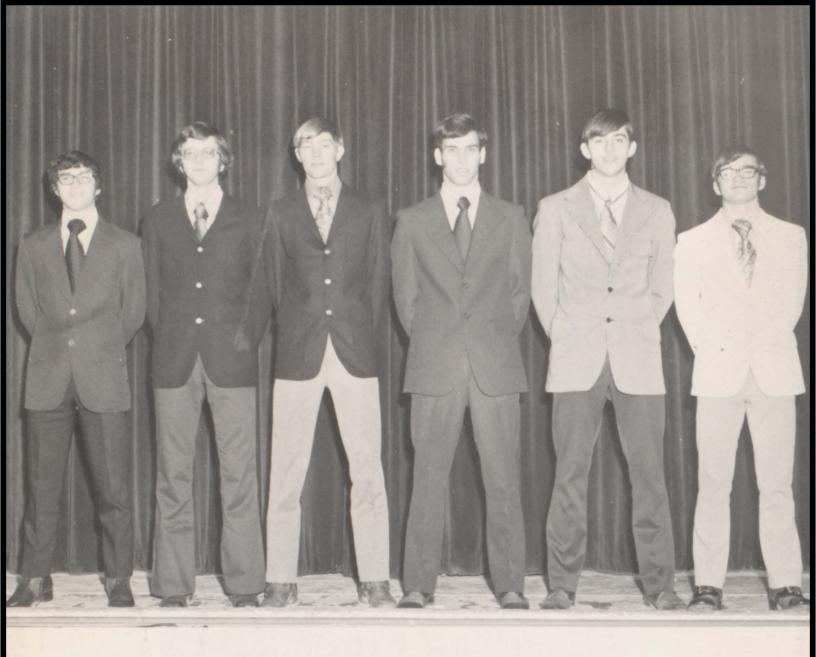

### **Dedication**

Our four years at Gleason High School have been filled with spirit, determination, and many achievements. We feel the most dedicated students have been the Senior Basketball and Football boys.

These young men have fought to hold a position among many larger teams. They have overcome numerous physical handicaps. Yet these athletes have never given up. Their spirit has prevailed through the crushing blows of defeat and the joys of victory. We raise them up to future athletes as fine young men - always determined, always ready, always looking to that next big game.