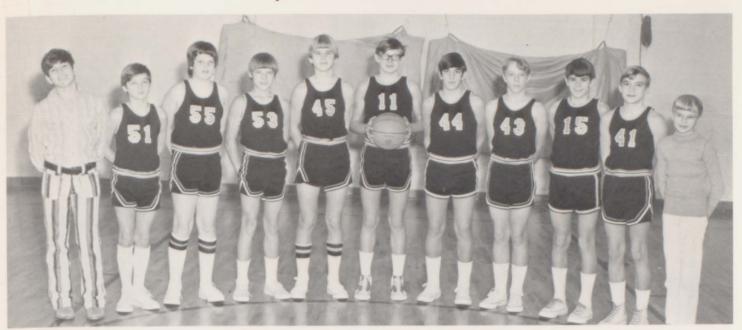

## Basketball Boys

#### GLEASON HIGH 1972-73 Basketball

| Nov. | 17 | Big Sandy    |
|------|----|--------------|
| Nov. | 18 | Dresden      |
| Nov. | 21 | Westview     |
| Nov. | 28 | Greenfield   |
| Dec. | 2  | South Fulton |
| Dec. | 5  | Bruceton     |
| Dec. | 9  | Palmersville |
| Dec. | 12 | Huntingdon   |
| Dec. | 15 | McKenzie     |
| Dec. | 18 | Trezevant    |
| Jan. | 2  | Big Sandy    |
| Jan. | 5  | Palmersville |
| Jan. | 6  | McKenzie     |
| Jan. | 9  | Dresden      |
| Jan. | 12 | Bruceton     |
| Jan. | 19 | South Fulton |
| Jan. | 20 | Trezevant    |
| Jan. | 23 | Westview     |
| Jan. | 26 | Greenfield   |
| Feb. | 9  | Huntingdon   |
|      |    |              |
| WON  | 6  | LOST 14      |