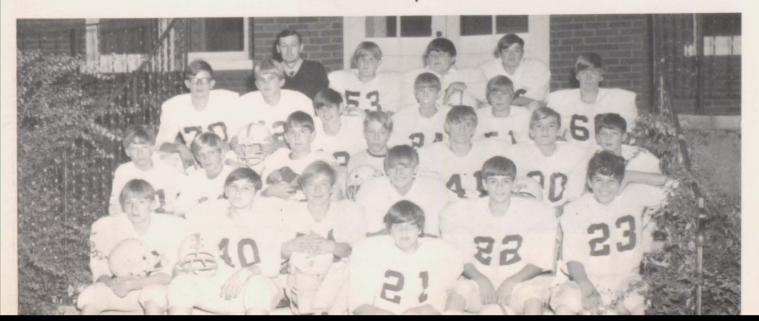

## 1972 Football Squad

STANDING: L. Meador, Coach Beal, D. Ellis, G. Huey, D. Washburn, G. Cosby, L. Jorge, K. Taylor, D. Darnell, D. Wheat, R. Jeter, T. Wainscott, G. Wray KNEELING: M. Morris, R. Wheat, D. Sasser, T. Dilday, J. McKnight, C. Trevathan, M. Darnell, E. Trevathan, R. Grissom

#### 1972 SCHEDULE

| Greenfield          | 1          | Sept. 1  |
|---------------------|------------|----------|
| Alamo               | 8          | Sept.    |
| South Fulton        | <b>1</b> 5 | Sept.    |
| Westview            | 22         | Sept.    |
| Dresden             | 29         | Sept.    |
| Halls               | 6          | Oct.     |
| Dyer County         | 13         | Oct.     |
| Bruceton            | 20         | Oct.     |
| Adamsville          | 27         | Oct.     |
| Obion Central       | 3          | Nov.     |
|                     |            |          |
| Losses - 6 Ties - 2 |            | Wins - 2 |