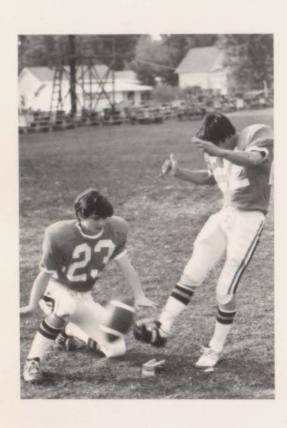

# Fall

football... determination... desire... defeats... Homecoming... victory... captains and queens... SPIRIT!

Join the crowd!

51 61

Coach in action!

## 1972 Football Squad

STANDING: L. Meador, Coach Beal, D. Ellis, G. Huey, D. Washburn, G. Cosby, L. Jorge, K. Taylor, D. Darnell, D. Wheat, R. Jeter, T. Wainscott, G. Wray KNEELING: M. Morris, R. Wheat, D. Sasser, T. Dilday, J. McKnight, C. Trevathan, M. Darnell, E. Trevathan, R. Grissom