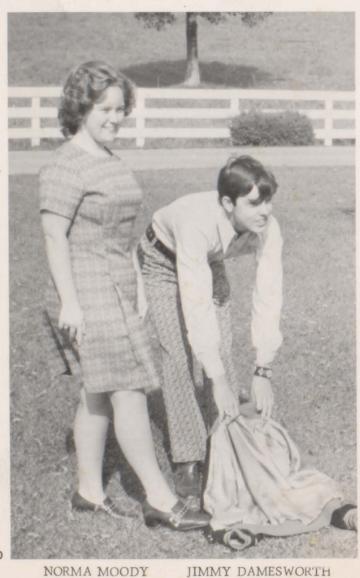

today embrace the past with remembrance and the future with longing.

Paula Lovett Melinda Meador















**Favorites** 

Mr. and Miss G.H Gregg Cosby

### 1972 Football Royalty



Eddie Trevathan, Greg Wray, Gary Huey, Dale Ellis, Becky White, Paula Lovett, Brad Beasley, Melinda Meador, Connie Barham, Gregg Cosby, Jerry McKnight, Thomas Dilday.





PAULA LOVETT Senior Maid



BECKY WHITE Sophomore Maid



MELINDA MEADOR Queen



KATRINA TAYLOR Junior Maid



CINDY SMITH Freshman Maid

# Mr. and Miss Senior

Robert Owen
Dianne Johnson





# Mr. and Miss Junior

Len Jorge Rayma Dunning



# Mr. and Miss Sophomore

Mike Darnell Becky White

# Mr. and Miss Freshman

Steve Horn Regina Moubray



### **Best Personality**

### Noisiest



ROBERT OWEN

TERES A ROSS

### Most Courteous



NORMA MOODY



### Best All-Around



TERRY WAINSCOTT

### Most Intelligent

MELINDA MEADOR

GARY HUEY

### Sweetest



KAY HUGUELEY

TONY PHELPS

### Most Athletic



GREGG COSBY

KATRINA TAYLOR

### Most Talented



DEBBIE DAMESWORTH

JIMMY DAMESWORTH

### Neatest

### Most Spirited



JERRY McKNIGHT

# LOU ANN GEORGE Most Likely to Succeed



GREGG COSBY

SHARON TREVATHAN

### Friendliest



JUNE McCAIN

MELINDA MEADOR

#### **Best Looking**



ROGER REED

KAY HUGUELEY

#### Most Popular



GREGG COSBY

MELINDA MEADOR

#### Cutest



TERRY WAINSCOTT

KAY HUGUELEY

#### Most Mischievous



WILLIAM BYNUM

JANICE BEASLEY





# ORGANIZATIONS



Student Council





## Officers

Gary Huey
Jerry McKnight
Paula Lovett
Gregg Cosby
Melinda Meador

President
Vice-President
Secretary

Treasurer