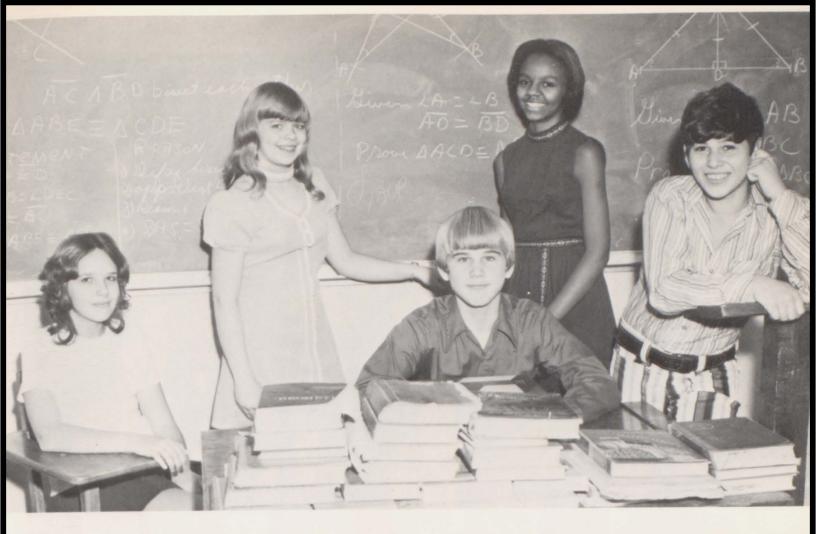

#### GARY JULIAN HUEY

MAJOR: Math, Science, and Agriculture Class Officer 1,3,4; Beta Club 2,3,4; G-Club 1,2,3,4; FFA 1,2,3,4; Officer 4; Attended FFA Leadership Camp 3,4; Student Council 1,3,4; Officer 4; Attended TASC Convention 3; Basketball 1; Football 1,2,3,4; Co-Captain 4; Best Offensive; Valedictorian.

Royalty 4; Annual Staff 4.

TONI DALE McGILL MAJOR: Agriculture

MINOR: Math, Business, and Science G-Club 2, 3, 4; Basketball 2, 3, 4; FFA

1,2,3,4.

IERRY THOMAS McKNIGHT

MAJOR: Agriculture, Math, and Science FFA 1,2,3,4; Officer 3,4; G-Club 1,2,3, 4; Officer 4; Beta Club 2, 3, 4; Officer 3; Student Council 2, 3, 4; Officer 4; Attended TSAC 3; Who's Who 4; Football 1,2,3,4; Basketball 1,2,3,4; Class Officer 1,2,3,4; Attended State FFA Convention 3; Dr. Jeter; Most Improved. Salutatorian.

MELINDA MEADOR

MAJOR: Math and Business MINOR: Science and History Basketball 1,2,3,4; Co-Captain 4; Miss Basketball 4; Homecoming Royalty 3, 4; Queen 4; Who's Who 4; Annual Staff 4; Class Officer 4; G-Club 1,2,3,4; Officer 4; FHA 1,2; Student Council 2,3,4; Officer 2, 3, 4; Beta Club 2, 3, 4; Officer 2,3,4.