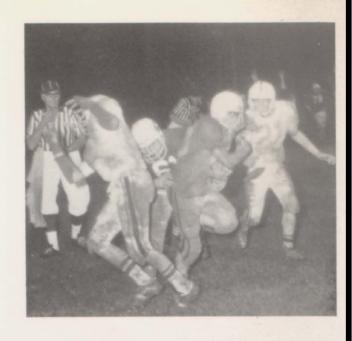

# Fall

football... determination... desire... defeats... Homecoming... victory... captains and queens... SPIRIT!

Join the crowd!

51 61

Coach in action!

## 1972 Football Squad

STANDING: L. Meador, Coach Beal, D. Ellis, G. Huey, D. Washburn, G. Cosby, L. Jorge, K. Taylor, D. Darnell, D. Wheat, R. Jeter, T. Wainscott, G. Wray KNEELING: M. Morris, R. Wheat, D. Sasser, T. Dilday, J. McKnight, C. Trevathan, M. Darnell, E. Trevathan, R. Grissom